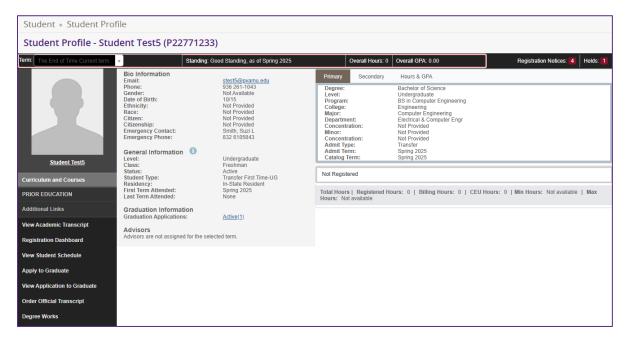

### Student Profile

Your student profile identifies information specific to you as a student. Some features include:

- Student ID
- Term
- Academic Standing
- Overall Hours
- Overall GPA
- Registration Notices
- Holds
- Biographical Information
- General Information
- Graduation Information
- Advisors
- <u>And more</u>

The **Additional Links** to the left of your student profile may navigate to outside links for services such as ordering a transcript or they may be shortcuts that navigate to another feature such as your student schedule.