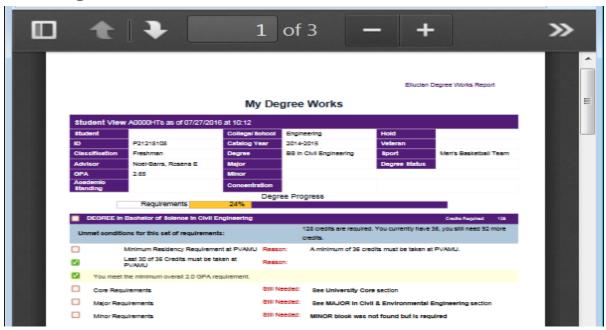

| A | 1              | Fall 2015 |
| HUPF 1261                                   | Body Mech&Rhyth Act   |  |  | В | 1              | Fall 2012 |
| MATH 1113                                   | College Algebra       |  |  | В | 3              | Fall 2015 |
| SOCG 1013                                   | General Sociology     |  |  | A | 3              | Fall 2012 |
|                                             |                       |  |  |   |                |           |

# 7. Review hyperlinks- courses with pre-reqs

| Principles of Management | Still Needed: | <b>1</b> Class in <b>MGMT</b> 3103* |
|--------------------------|---------------|-------------------------------------|
| Principles of Marketing  | Still Needed: | <b>1</b> Class in <b>MRKT</b> 3103* |



## 8. Saving as PDF