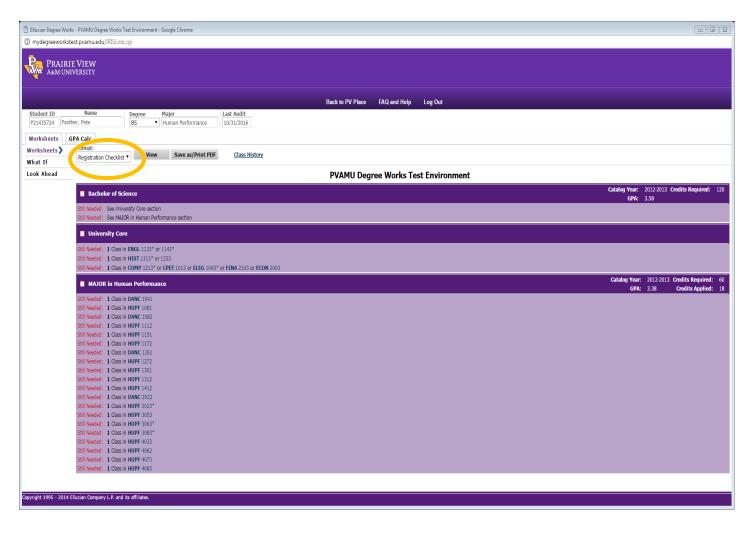

# **Prairie View A&M University Degree Works Navigation**

"How Do I".....Student



## 1. LOGGING INTO MY DEGREE WORKS

Login to PVplace and click on the Degree Works Production link.



Enter in your same user name and password that you use to get into PVplace.



### 2. ACCESSING YOUR WORKSHEET

1. Student ID and name will be at top of worksheet



### 3. Student View

a. Note if the advisor listed is accurate, (if applicable) and note hyperlink feature to advisor email



#### 4. REGISTRATION CHECKLIST VIEW



#### **5.REVIEWING WORKSHEET BLOCKS & BUCKETS**

### a. Major



### 6. BUCKET AREA

| Courses Not Applied to Chosen Major Classes |                       |  |  |   | Classes Applic |           |
|---------------------------------------------|-----------------------|--|--|---|----------------|-----------|
| COMP 1003                                   | Digital Communication |  |  | С | 3              | Fall 2015 |
| HLTH 2003                                   | Health And Wellness   |  |  | C | 3              | Fall 2012 |
| HUPF 1131                                   | Physical Fitness      |  |  | A | 1              | Fall 2015 |
| HUPF 1261                                   | Body Mech&Rhyth Act   |  |  | В | 1              | Fall 2012 |
| MATH 1113                                   |