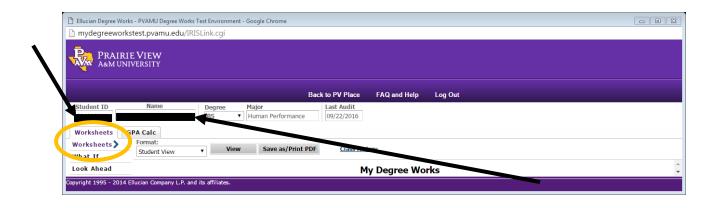

### 2. ACCESSING YOUR WORKSHEET

1. Student ID and name will be at top of worksheet