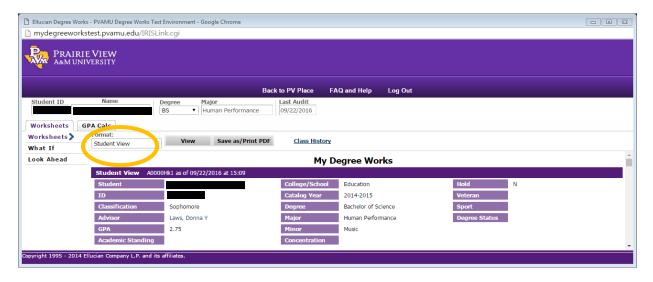

### 3. Student View

a. Note if the advisor listed is accurate, (if applicable) and note hyperlink feature to advisor email