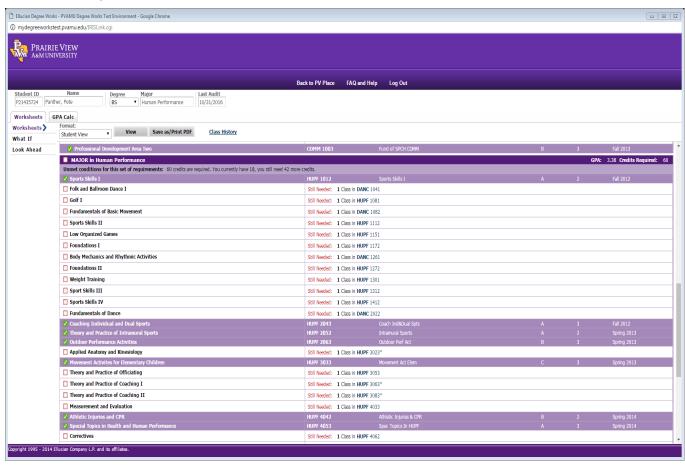

#### **5.REVIEWING WORKSHEET BLOCKS & BUCKETS**

### a. Major

### 6. BUCKET AREA

| Courses Not Applied to Chosen Major Classes |                       |  |  |   | Classes Applic |           |
|---------------------------------------------|-----------------------|--|--|---|----------------|-----------|
| COMP 1003                                   | Digital Communication |  |  | С | 3              | Fall 2015 |
| HLTH 2003                                   | Health And Wellness   |  |  | C | 3              | Fall 2012 |
| HUPF 1131                                   | Physical Fitness      |  |  | A | 1              | Fall 2015 |
| HUPF 1261                                   | Body Mech&Rhyth Act   |  |  | В | 1              | Fall 2012 |
| MATH 1113                                   | College Algebra       |  |  | В | 3              | Fall 2015 |
| SOCG 1013                                   | General Sociology     |  |  | A | 3              | Fall 2012 |
|                                             |                       |  |  |   |                |           |