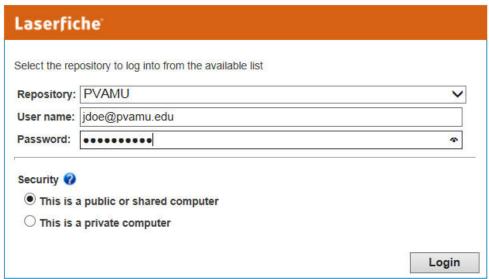

- At the login screen, you will have to select the PVAMU repository from the drop-down menu.
- Your Username will be the same as your email address. (Ex. John Doe would have the following username jdoe@pvamu.edu). **NOTE: you must include the @pvamu.edu.**
- Your password will be the same one that you use to login to your computer.