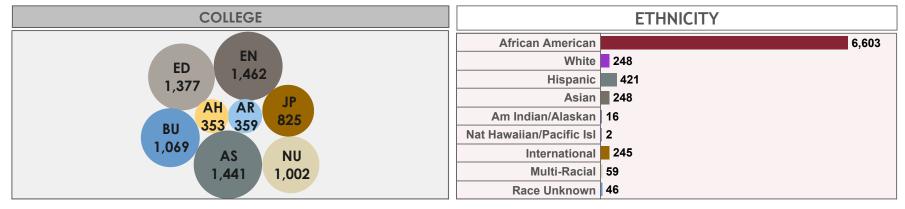

### **Enrollment by Semester Credit Hours**

| TERM<br>Spring 2016              | COLLEGE<br>All | <b>DEPT</b><br>All | MAJOR<br>AllLEVELCLASS<br>AllGENDERETHNICITY<br>AllTIME STATUS<br>AllSTUDENT TYPE<br>RES<br>AllRES<br>All |        |          |        |        |      |     |  |  |
|----------------------------------|----------------|--------------------|-----------------------------------------------------------------------------------------------------------|--------|----------|--------|--------|------|-----|--|--|
|                                  |                |                    |                                                                                                           |        | Spring 2 | 2016   |        |      |     |  |  |
| COLLEGE                          |                |                    |                                                                                                           | ENROLL | MENT     |        |        | SC   | :H  |  |  |
| Ag and Hum Sci     353     4,435 |                |                    |                                                                                                           |        |          |        |        |      |     |  |  |
| Architectur                      |                |                    |                                                                                                           |        |          |        |        |      |     |  |  |
| Arts and Sc                      | iences         |                    |                                                                                                           | 1,44   | 41       |        |        | 19,8 | 368 |  |  |
| Business                         |                |                    |                                                                                                           | 1,06   | 59       |        | 12,937 |      |     |  |  |
| Education                        |                |                    |                                                                                                           | 1,37   | 7        |        |        | 14,9 | 924 |  |  |
| Engineering                      | g              |                    |                                                                                                           | 1,46   | 52       |        |        | 18,6 | 665 |  |  |
| Juv Jus and                      | d Psyc         |                    |                                                                                                           | 5      |          | 11,165 |        |      |     |  |  |
| Nursing                          |                |                    |                                                                                                           | 1,00   | )2       |        |        | 11,9 | 933 |  |  |
| Grand Tota                       | I              |                    |                                                                                                           | 7,88   | 8        |        |        | 98,7 | 799 |  |  |

## **Enrollment by Department**

| TERMCCSpring 2016All | DLLEGE DEPT<br>All | MAJOR<br>All | <b>LEVEL</b><br>All | CLASS<br>All | GENDER<br>All | <b>ETHNICITY</b><br>All | TIME STATUS<br>All | STUDENT TYPE<br>All | RESIDENCY<br>All |
|----------------------|--------------------|--------------|---------------------|--------------|---------------|-------------------------|--------------------|---------------------|------------------|
|                      |                    |              | Sp                  | ring 2016    | •             |                         |                    |                     |                  |
|                      |                    |              |                     |              |               | TIMI                    | E STATUS           |                     |                  |
| COLLEGE              | DEPT               |              |                     | Full         | Time          | Pa                      | rt Time            | Gran                | d Total          |
| Ag and Hum Sci       | Ag Nutr ar         | nd Hum Eco   |                     | (<br>        | 299           |                         | 54                 | 3                   | 53               |
| Architecture         | Architectu         | ire          |                     |              | 327           |                         | 32                 | 3                   | 59               |
| Arts and Sciences    | Biology            |              |                     | 3            | 372           |                         | 44                 | 4                   | 16               |
|                      | Chemistry          | & Physics    |                     |              | 75            |                         | 8                  | 8                   | 3                |
|                      | Lang and           | Comm         |                     | 2            | 249           |                         | 19                 | 2                   | 68               |
|                      | Mathema            | tics         |                     |              | 22            |                         | 4                  | 2                   | 26               |
|                      | Music Theo         | atre         |                     |              | 301           |                         | 27                 | 3                   | 28               |
|                      | Soc Wk, Be         | ehav and Po  | l Sci               |              | 294           |                         | 26                 | 3                   | 20               |
| Business             | Acctg, Fin         | and MISY     |                     | 3            | 302           |                         | 70                 | 3                   | 72               |
|                      | Business A         | dmin         |                     |              | 88            |                         | 113                | 2                   | 01               |
|                      | Mgmt and           | I Marketing  |                     | 4            | 67            |                         | 29                 | 4                   | 96               |
| Education            | Curriculum         | n and Instr  |                     |              | 247           |                         | 84                 | 3                   | 31               |
|                      | Ed Leader          | ship and CN  | SL                  | ]            | 38            |                         | 333                | 4                   | 71               |
|                      | Health and         | d Hum Perf   |                     | Ę            | 528           |                         | 47                 | 5                   | 75               |
| Engineering          | Chemical           | Engr         |                     |              | 253           |                         | 62                 | 3                   | 15               |
|                      | Civil and E        | invir Engr   |                     |              | 99            |                         | 18                 | 1                   | 17               |
|                      | Computer           | Sci          |                     | ]            | 60            |                         | 33                 | 1                   | 93               |
|                      | Elec and C         | Computer En  | ıgr                 | 2            | 237           |                         | 66                 | 3                   | 03               |
|                      | Engr Techr         | nology       |                     |              | 48            |                         | 5                  | Ę                   | 3                |
|                      | Mechanic           |              |                     | 4            | 103           |                         | 78                 | 4                   | 81               |
| Juv Jus and Psyc     | Justice Stu        | dies         |                     | 4            | 130           |                         | 58                 | 4                   | 88               |
|                      | Psycholog          | У            |                     | 3            | 309           |                         | 28                 | 3                   | 37               |
| Nursing              | Nursing            |              |                     | 7            | '87           |                         | 215                | 1,0                 | 002              |
| -                    |                    | C            | Grand Total         | 6,           | 435           |                         | 1,453              | 7,8                 | 888              |

# **Enrollment by Department and Ethnicity**

| <b>TERM</b><br>Spring 2016 | COLLEGEDEPTAllAll         | MAJOR<br>All        | <b>LEVE</b><br>All |          | CLASS<br>All | <b>GENDER</b><br>All  | <b>ETHNICITY</b><br>All         | TIME STA<br>All | ATUS STUD    | ENT TYPE        | RESIDENCY<br>All |
|----------------------------|---------------------------|---------------------|--------------------|----------|--------------|-----------------------|---------------------------------|-----------------|--------------|-----------------|------------------|
|                            |                           |                     |                    | Spring   | 2016         |                       |                                 |                 |              |                 |                  |
|                            |                           |                     |                    |          |              | ETHN                  | IICITY                          |                 |              |                 |                  |
| COLLEGE                    | DEPT                      | African<br>American | White              | Hispanic | Asian        | Am Indian/<br>Alaskan | Nat<br>Hawaiian/<br>Pacific Isl | International   | Multi-Racial | Race<br>Unknown | Grand Total      |
| Ag and Hum Sci             | Ag Nutr and Hum Eco       | 312                 | 14                 | 11       | 2            | 1                     |                                 | 6               | 5            | 2               | 353              |
| Architecture               | Architecture              | 264                 | 14                 | 65       | 1            | 2                     |                                 | 9               | 3            | 1               | 359              |
| Arts and Sciences          | Biology                   | 364                 | 6                  | 27       | 9            | 1                     |                                 | 3               | 4            | 2               | 416              |
|                            | Chemistry & Physics       | 64                  | 3                  | 6        | 4            | 1                     |                                 | 4               | 1            |                 | 83               |
|                            | Lang and Comm             | 250                 | 3                  | 7        |              |                       |                                 | 1               | 6            | 1               | 268              |
|                            | Mathematics               | 24                  |                    | 2        |              |                       |                                 |                 |              |                 | 26               |
|                            | Music Theatre             | 282                 | 6                  | 19       | 10           | 3                     |                                 | 5               | 3            |                 | 328              |
|                            | Soc Wk, Behav and Pol Sci | 295                 | 13                 | 8        |              |                       |                                 | 2               | 2            |                 | 320              |
| Business                   | Acctg, Fin and MISY       | 313                 | 12                 | 16       | 14           | 2                     |                                 | 12              | 1            | 2               | 372              |
|                            | Business Admin            | 158                 | 10                 | 7        | 8            |                       |                                 | 14              |              | 4               | 201              |
|                            | Mgmt and Marketing        | 463                 | 10                 | 13       | 2            |                       |                                 | 3               | 3            | 2               | 496              |
| Education                  | Curriculum and Instr      | 297                 | 11                 | 15       | 2            | 1                     |                                 | 4               |              | 1               | 331              |
|                            | Ed Leadership and CNSL    | 422                 | 18                 | 19       |              | 2                     |                                 | 5               | 3            | 2               | 471              |
|                            | Health and Hum Perf       | 539                 | 10                 | 15       | 1            |                       | 1                               | 2               | 5            | 2               | 575              |
| Engineering                | Chemical Engr             | 205                 | 16                 | 23       | 38           |                       |                                 | 28              | 1            | 4               | 315              |
|                            | Civil and Envir Engr      | 93                  | 4                  | 5        | 6            |                       |                                 | 5               | 3            | 1               | 117              |
|                            | Computer Sci              | 113                 | 9                  | 7        | 10           | 1                     |                                 | 47              | 1            | 5               | 193              |
|                            | Elec and Computer Engr    | 219                 | 7                  | 14       | 23           |                       |                                 | 38              |              | 2               | 303              |
|                            | Engr Technology           | 47                  | 2                  |          |              |                       |                                 | 4               |              |                 | 53               |
|                            | Mechanical Engr           | 328                 | 33                 | 30       | 44           |                       | 1                               | 36              | 4            | 5               | 481              |
| Juv Jus and Psyc           | Justice Studies           | 453                 | 11                 | 17       |              |                       |                                 | 5               | 1            | 1               | 488              |
|                            | Psychology                | 311                 | 5                  | 11       |              |                       |                                 | 3               | 5            | 2               | 337              |
| Nursing                    | Nursing                   | 787                 | 31                 | 84       | 74           | 2                     |                                 | 9               | 8            | 7               | 1,002            |
|                            | Grand Total               | 6,603               | 248                | 421      | 248          | 16                    | 2                               | 245             | 59           | 46              | 7,888            |