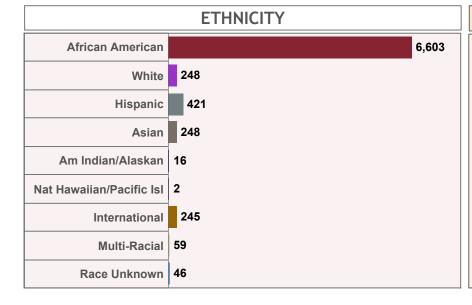

## **Enrollment by Ethnicity**

| <b>TERM</b><br>Spring 2016 |               |      | MAJOR<br>All | <b>LEVEL</b><br>All | CLASS<br>All | GENDER<br>All | <b>ETHNICITY</b><br>All | TIME STATUS<br>All | STUDENT TYPE<br>All | RESIDENCY<br>All |  |  |  |
|----------------------------|---------------|------|--------------|---------------------|--------------|---------------|-------------------------|--------------------|---------------------|------------------|--|--|--|
|                            |               |      |              | S                   | pring 2016   |               |                         |                    |                     |                  |  |  |  |
|                            |               |      |              |                     |              | GEND          | ER                      |                    |                     |                  |  |  |  |
| ETHNICITY                  |               |      | Mal          | e                   |              | Femal         | e                       |                    | Grand Tota          | I                |  |  |  |
| African Ame                | rican         |      | 2,48         | 3                   |              | 4,120         |                         |                    |                     |                  |  |  |  |
| White                      |               |      | 120          | )                   |              | 128           |                         |                    | 248                 |                  |  |  |  |
| Hispanic                   |               |      | 172          |                     | 249          |               |                         | 421                |                     |                  |  |  |  |
| Asian                      |               |      | 132          | 2                   |              | 116           |                         |                    | 248                 |                  |  |  |  |
| Am Indian/A                | laskan        |      | 10           |                     |              | 6             |                         |                    | 16                  |                  |  |  |  |
| Nat Hawaiiar               | n/Pacific Isl |      | 2            |                     |              |               |                         |                    | 2                   |                  |  |  |  |
| International              |               |      | 152          |                     |              | 93            |                         |                    | 245                 |                  |  |  |  |
| Multi-Racial               |               |      |              |                     |              | 36            |                         |                    | 59                  |                  |  |  |  |
| Race Unknow                | Race Unknown  |      |              | 18                  |              |               | 28                      |                    |                     | 28 46            |  |  |  |
|                            | Grand 1       | otal | 3,11         | 2                   |              | 4,776         |                         |                    | 7,888               |                  |  |  |  |