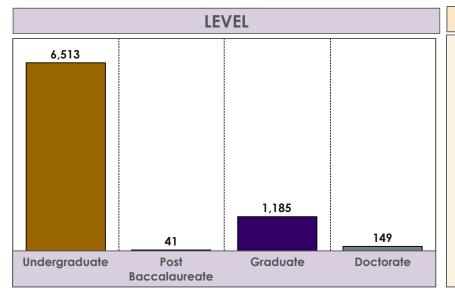

# Enrollment by Department and Level

| TERMCOSpring 2016All | LLEGE DEPT MAJOR<br>All All |               | GENDER                | ETHNICITY<br>All | TIME STATUSSTUDENAllAll | T TYPE RESIDENCY<br>All |  |  |  |  |  |  |
|----------------------|-----------------------------|---------------|-----------------------|------------------|-------------------------|-------------------------|--|--|--|--|--|--|
|                      |                             | Sprin         | g 2016                |                  |                         |                         |  |  |  |  |  |  |
|                      |                             |               | LEVEL                 |                  |                         |                         |  |  |  |  |  |  |
| COLLEGE              | DEPT                        | Undergraduate | Post<br>Baccalaureate | Graduate         | Doctorate               | Grand Total             |  |  |  |  |  |  |
| Ag and Hum Sci       | Ag Nutr and Hum Eco         | 274           |                       | 79               |                         | 353                     |  |  |  |  |  |  |
| Architecture         | Architecture                | 304           |                       | 55               |                         | 359                     |  |  |  |  |  |  |
| Arts and Sciences    | Biology                     | 416           |                       |                  |                         | 416                     |  |  |  |  |  |  |
|                      | Chemistry & Physics         | 70            |                       | 13               |                         | 83                      |  |  |  |  |  |  |
|                      | Lang and Comm               | 268           |                       |                  |                         | 268                     |  |  |  |  |  |  |
|                      | Mathematics                 | 26            |                       |                  |                         | 26                      |  |  |  |  |  |  |
|                      | Music Theatre               | 328           |                       |                  |                         | 328                     |  |  |  |  |  |  |
|                      | Soc Wk, Behav and Pol Sc    | ci 314        |                       | 6                |                         | 320                     |  |  |  |  |  |  |
| Business             | Acctg, Fin and MISY         | 307           |                       | 65               |                         | 372                     |  |  |  |  |  |  |
|                      | Business Admin              |               |                       | 201              |                         | 201                     |  |  |  |  |  |  |
|                      | Mgmt and Marketing          | 496           |                       |                  |                         | 496                     |  |  |  |  |  |  |
| Education            | Curriculum and Instr        | 292           | 1                     | 38               |                         | 331                     |  |  |  |  |  |  |
|                      | Ed Leadership and CNSL      |               | 36                    | 345              | 90                      | 471                     |  |  |  |  |  |  |
|                      | Health and Hum Perf         | 543           |                       | 32               |                         | 575                     |  |  |  |  |  |  |
| Engineering          | Chemical Engr               | 315           |                       |                  |                         | 315                     |  |  |  |  |  |  |
|                      | Civil and Envir Engr        | 117           |                       |                  |                         | 117                     |  |  |  |  |  |  |
|                      | Computer Sci                | 137           |                       | 56               |                         | 193                     |  |  |  |  |  |  |
|                      | Elec and Computer Engr      | 252           |                       | 33               | 18                      | 303                     |  |  |  |  |  |  |
|                      | Engr Technology             | 53            |                       |                  |                         | 53                      |  |  |  |  |  |  |
|                      | Mechanical Engr             | 406           |                       | 75               |                         | 481                     |  |  |  |  |  |  |
| Juv Jus and Psyc     | Justice Studies             | 437           |                       | 37               | 14                      | 488                     |  |  |  |  |  |  |
|                      | Psychology                  | 313           |                       | 15               | 9                       | 337                     |  |  |  |  |  |  |
| Nursing              | Nursing                     | 845           | 4                     | 135              | 18                      | 1,002                   |  |  |  |  |  |  |
| -                    | Grand Tol                   | al 6,513      | 41                    | 1,185            | 149                     | 7,888                   |  |  |  |  |  |  |