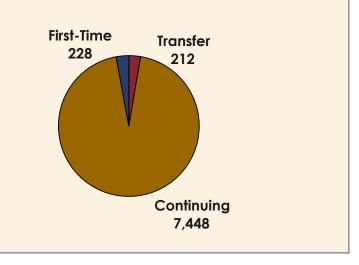

## **Enrollment by Student Type**

| TERMCOLLEGESpring 2016All | DEPT<br>All      | MAJOR<br>All | <b>LEVEL</b><br>All | CLASS<br>All | GENDER<br>All | <b>ETHNICITY</b><br>All | TIME STATUS<br>All | STUDENT TYPE<br>All | <b>RESIDENCY</b><br>All |  |  |  |
|---------------------------|------------------|--------------|---------------------|--------------|---------------|-------------------------|--------------------|---------------------|-------------------------|--|--|--|
|                           |                  |              |                     | Spring 20    | )16           |                         |                    |                     |                         |  |  |  |
| GENDER                    |                  |              |                     |              |               |                         |                    |                     |                         |  |  |  |
| STUDENT TYPE              |                  |              |                     |              |               |                         |                    |                     |                         |  |  |  |
| First-Time                |                  | 94           |                     |              | 134           |                         |                    | 228                 |                         |  |  |  |
| Continuing                |                  | 2,92         | 22                  |              | 4,52          | 6                       |                    | 7,448               |                         |  |  |  |
| Transfer                  |                  | 96           |                     |              | 116           |                         |                    |                     |                         |  |  |  |
| Grand Tot                 | al               | 3,11         | 2                   |              | 4,77          | 6                       |                    | 7,888               |                         |  |  |  |
|                           | CL               | ASS          |                     |              | RESIDENCY     |                         |                    |                     |                         |  |  |  |
| Sen                       | Freshmo<br>1,808 | an Jun       | 17                  |              | 7,14          | 13                      |                    |                     |                         |  |  |  |