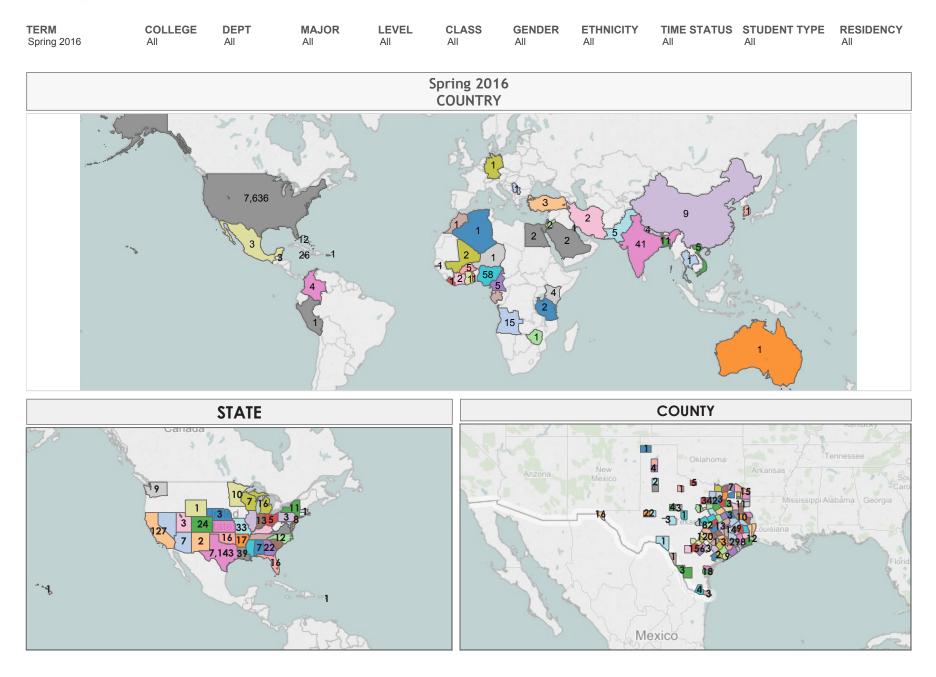

|                         | 37                 | 14                  | 488              |  |
|                            | Psychology               | 93           | 71                  | 67           | 82            |                         | 15                 | 9                   | 337              |  |
| Nursing                    | Nursing                  | 332          | 157                 | 116          | 240           | 4                       | 135                | 18                  | 1,002            |  |
| Grand Total                | 1,808                    | 1,356        | 1,217               | 2,132        | 41            | 1,185                   | 149                | 7,888               |                  |  |



## Enrollment by Geographical Distribution