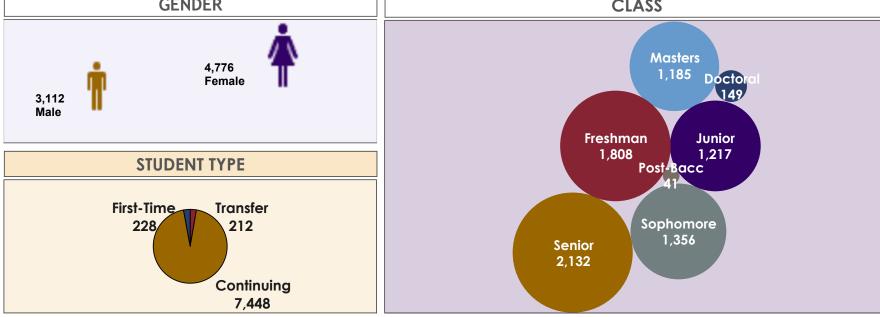

### **Enrollment by Gender and Level**

| <b>TERM</b><br>Spring 2016 | <b>COLLEGE</b><br>All | <b>DEPT</b><br>All |       | EVEL<br>NI | CLASS<br>All | GENDER<br>All | <b>ETHNICITY</b><br>All | <b>TIME STATUS</b><br>All | STUDENT TYPE<br>All | <b>RESIDENCY</b><br>All |
|----------------------------|-----------------------|--------------------|-------|------------|--------------|---------------|-------------------------|---------------------------|---------------------|-------------------------|
|                            |                       |                    |       | Spri       | ng 201       | 6             |                         |                           |                     |                         |
|                            |                       |                    | GENDE | R          |              |               |                         |                           |                     |                         |
| LEVEL                      |                       |                    | Male  |            |              | Female        | •                       |                           | Grand Tota          | I                       |
| Undergradu                 | ate                   |                    | 2,675 |            | 3,838        |               |                         |                           | 6,513               |                         |
| Post Baccal                | aureate               |                    | 5     |            |              | 36            |                         |                           | 41                  |                         |
| Graduate                   |                       |                    | 386   |            |              | 799           | 799                     |                           | 1,185               |                         |
| Doctorate                  |                       |                    | 46    |            |              | 103           |                         |                           | 149                 |                         |
|                            | Grand 1               | otal               | 3,112 |            |              | 4,776         |                         |                           | 7,888               |                         |
|                            | G                     | ENDER              |       |            |              |               | CLA                     | SS                        |                     |                         |

## **Enrollment by Classification**

| <b>TERM</b><br>Spring 2016 | COLLEGE<br>All | <b>DEPT</b><br>All | MAJOR<br>All | <b>LEVEL</b><br>All | CLASS<br>All | GENDER<br>All | ETHNICITY<br>All | TIME STATUS<br>All | STUDENT TYPE<br>All | <b>RESIDENCY</b><br>All |
|----------------------------|----------------|--------------------|--------------|---------------------|--------------|---------------|------------------|--------------------|---------------------|-------------------------|
|                            |                |                    |              |                     | Spring 2     | 2016          |                  |                    |                     |                         |
|                            |                |                    |              |                     |              | GEN           | IDER             |                    |                     |                         |
| CLASS                      |                |                    | Ma           | le                  |              | Fem           | nale             |                    | Grand Tota          | I                       |
| Freshman                   |                |                    | 71           | 3                   |              | 1,0           | 95               |                    | 1,808               |                         |
| Sophomore                  | <u>;</u>       |                    | 50           | 6                   |              | 85            | 50               |                    | 1,356               |                         |
| Junior                     |                |                    | 51           | 5                   |              | 7(            | )2               |                    | 1,217               |                         |
| Senior                     |                |                    | 94           | 1                   |              | 1,1           | 91               |                    | 2,132               |                         |
| Post-Bacc                  |                |                    | 5            |                     |              | 3             | 6                |                    | 41                  |                         |
| Masters                    |                |                    | 38           | 6                   |              | 75            | 99               |                    | 1,185               |                         |
| Doctoral                   |                |                    | 40           | 5                   |              | 1(            | )3               |                    | 149                 |                         |
|                            | Grand To       | otal               | 3,1          | 12                  |              | 4,7           | 76               |                    | 7,888               |                         |