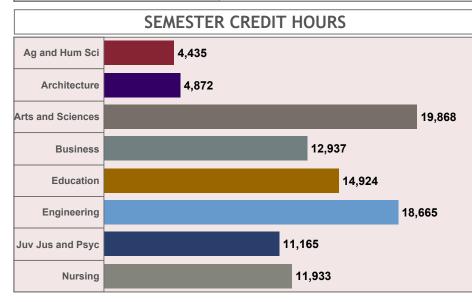

### **Enrollment by Semester Credit Hours**

| TERM<br>Spring 2016              | COLLEGE<br>All | <b>DEPT</b><br>All | MAJOR<br>AllLEVELCLASS<br>AllGENDERETHNICITY<br>AllTIME STATUS<br>AllSTUDENT TYPE<br>RES<br>AllRES<br>All |        |          |        |        |      |     |  |  |
|----------------------------------|----------------|--------------------|-----------------------------------------------------------------------------------------------------------|--------|----------|--------|--------|------|-----|--|--|
|                                  |                |                    |                                                                                                           |        | Spring 2 | 2016   |        |      |     |  |  |
| COLLEGE                          |                |                    |                                                                                                           | ENROLL | MENT     |        |        | SC   | :H  |  |  |
| Ag and Hum Sci     353     4,435 |                |                    |                                                                                                           |        |          |        |        |      |     |  |  |
| Architectur                      |                |                    |                                                                                                           |        |          |        |        |      |     |  |  |
| Arts and Sc                      | iences         |                    |                                                                                                           | 1,44   | 41       |        |        | 19,8 | 368 |  |  |
| Business                         |                |                    |                                                                                                           | 1,06   | 59       |        | 12,937 |      |     |  |  |
| Education                        |                |                    |                                                                                                           | 1,37   | 7        |        |        | 14,9 | 924 |  |  |
| Engineering                      | g              |                    |                                                                                                           | 1,46   | 52       |        |        | 18,6 | 665 |  |  |
| Juv Jus and                      | d Psyc         |                    |                                                                                                           | 5      |          | 11,165 |        |      |     |  |  |
| Nursing                          |                |                    |                                                                                                           | 1,00   | )2       |        |        | 11,9 | 933 |  |  |
| Grand Tota                       | I              |                    |                                                                                                           | 7,88   | 8        |        |        | 98,7 | 799 |  |  |