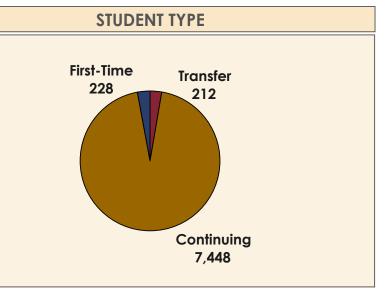

## **Enrollment by Student Type**

| TERMCOLLEGESpring 2016All | DEPT<br>All      | MAJOR<br>All | <b>LEVEL</b><br>All | CLASS<br>All | GENDER<br>All | <b>ETHNICITY</b><br>All | TIME STATUS<br>All | STUDENT TYPE<br>All | <b>RESIDENCY</b><br>All |  |  |  |
|---------------------------|------------------|--------------|---------------------|--------------|---------------|-------------------------|--------------------|---------------------|-------------------------|--|--|--|
|                           |                  |              |                     | Spring 20    | )16           |                         |                    |                     |                         |  |  |  |
| GENDER                    |                  |              |                     |              |               |                         |                    |                     |                         |  |  |  |
| STUDENT TYPE              |                  |              |                     |              |               |                         |                    |                     |                         |  |  |  |
| First-Time                |                  | 94           |                     |              | 134           |                         |                    | 228                 |                         |  |  |  |
| Continuing                |                  | 2,92         | 22                  |              | 4,52          | 6                       |                    | 7,448               |                         |  |  |  |
| Transfer                  |                  | 96           |                     |              | 116           |                         |                    |                     |                         |  |  |  |
| Grand Tot                 | al               | 3,11         | 2                   |              | 4,77          | 6                       |                    | 7,888               |                         |  |  |  |
|                           | CL               | ASS          |                     |              | RESIDENCY     |                         |                    |                     |                         |  |  |  |
| Sen                       | Freshmo<br>1,808 | an Jun       | 17                  |              | 7,14          | 13                      |                    |                     |                         |  |  |  |