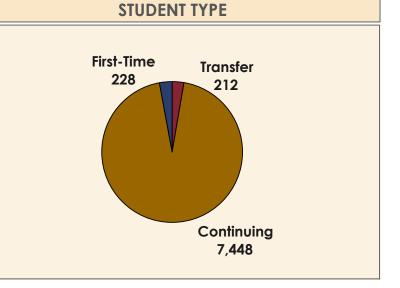

## **Enrollment by Student Type**

| TERMCOLLEGESpring 2016All | DEPT<br>All      | MAJOR<br>All | <b>LEVEL</b><br>All | CLASS<br>All | GENDER<br>All | <b>ETHNICITY</b><br>All | TIME STATUS<br>All | STUDENT TYPE<br>All | <b>RESIDENCY</b><br>All |  |  |  |
|---------------------------|------------------|--------------|---------------------|--------------|---------------|-------------------------|--------------------|---------------------|-------------------------|--|--|--|
|                           |                  |              |                     | Spring 20    | )16           |                         |                    |                     |                         |  |  |  |
| GENDER                    |                  |              |                     |              |               |                         |                    |                     |                         |  |  |  |
| STUDENT TYPE              |                  |              |                     |              |               |                         |                    |                     |                         |  |  |  |
| First-Time                |                  | 94           |                     |              | 134           |                         |                    | 228                 |                         |  |  |  |
| Continuing                |                  | 2,92         | 22                  |              | 4,52          | 6                       |                    | 7,448               |                         |  |  |  |
| Transfer                  |                  | 96           |                     |              | 116           |                         |                    |                     |                         |  |  |  |
| Grand Tot                 | al               | 3,11         | 2                   |              | 4,77          | 6                       |                    | 7,888               |                         |  |  |  |
|                           | CL               | ASS          |                     |              | RESIDENCY     |                         |                    |                     |                         |  |  |  |
| Sen                       | Freshmo<br>1,808 | an Jun       | 17                  |              | 7,14          | 13                      |                    |                     |                         |  |  |  |