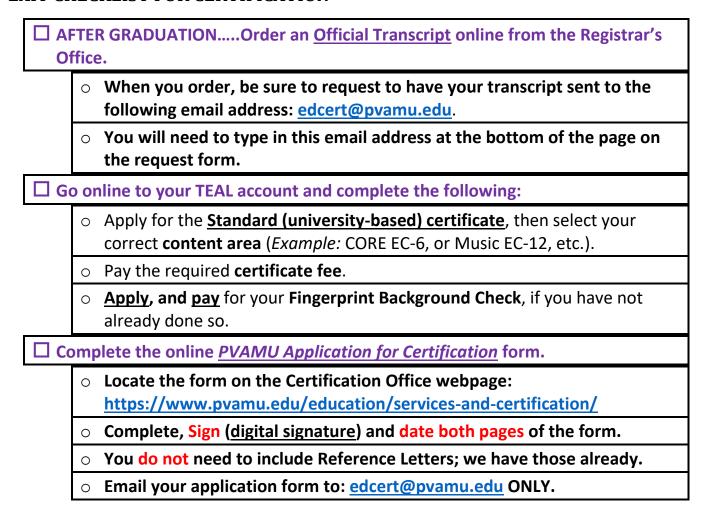

## PRAIRIE VIEW A&M UNIVERSITY Whitlowe R. Green College of Education Office of Student Services and Certification

P.O. BOX 519, MS 2425 Prairie View, TX 77446 Phone: (936)-261-3605 Email: edcert@pvamu.edu

## HOW TO APPLY FOR TEACHER CERTIFICATION

Congratulations on passing your TExES® teacher exams! You are now ready to apply to be recommended by PVAMU to TEA for certification. The Exit Checklist below outlines what you must complete online via your TEA account, and what you must turn in to the Office of Student Services and Certification.

## **EXIT CHECKLIST FOR CERTIFICATION**



## NOTE:

- Please allow 5-7 business days for your recommendation to be processed.
- You will receive an **automated email from TEA** confirming that you were recommended by PVAMU.
- QUESTIONS: Contact Ms. D. Barnes-Green, Director Office of Student Services and Certification at edcert@pvamu.edu.