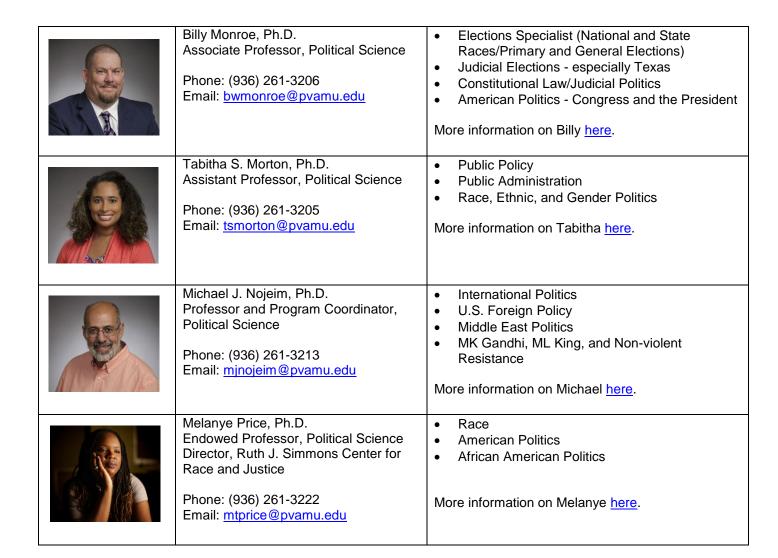

## JUDICIAL AND POLITICAL ANALYSTS - April 2021

Prairie View A&M University's political science professors offer various perspectives on topical news items, including constitutional law, international policy, politics, police conduct, race and justice, social unrest, and voter suppression.