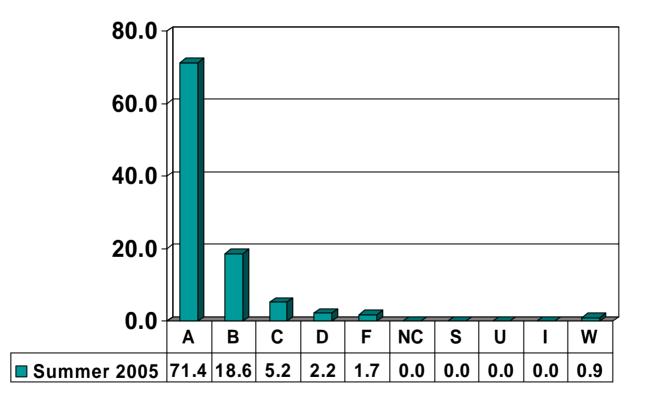

## **Prairie View A&M University**

Undergraduate Grade Distribution By Department Summer 2005

#### ACCOUNTING, FINANCE & MANAGEMENT INFORMATION SYSTEMS



#### AGRICULTURE, NUTRITION & HUMAN ECOLOGY



# ARCHITECTURE



# BIOLOGY



# **CHEMICAL ENGINEERING**



#### CHEMISTRY



# **CIVIL ENGINEERING**



# **COMPUTER SCIENCE**



#### **CURRICULUM & INSTRUCTION**



#### **DEVELOPMENTAL STUDIES**



#### ELECTRICAL ENGINEERING



#### **ENGINEERING TECHNOLOGY**



# **GENERAL ENGINEERING**



#### **HEALTH & HUMAN PERFORMANCE**



# **JUSTICE STUDIES**



#### LANGUAGES & COMMUNICATIONS



## MATHEMATICS



#### **MANAGEMENT & MARKETING**



#### **MECHANICAL ENGINEERING**



## **MUSIC & DRAMA**



## NURSING





## PSYCHOLOGY



# SOCIAL WORK, BEHAVIORAL & POLITICAL SCIENCES