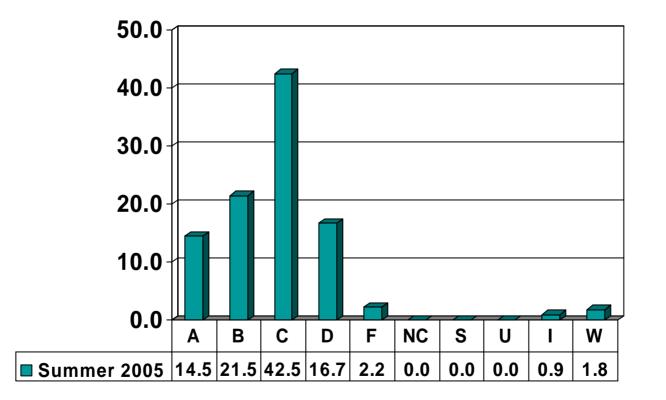

## **Prairie View A&M University**

Undergraduate Grade Distribution By Department Summer 2005

#### ACCOUNTING, FINANCE & MANAGEMENT INFORMATION SYSTEMS



#### AGRICULTURE, NUTRITION & HUMAN ECOLOGY



# ARCHITECTURE



# BIOLOGY



# **CHEMICAL ENGINEERING**



#### CHEMISTRY



# **CIVIL ENGINEERING**



# **COMPUTER SCIENCE**



#### **CURRICULUM & INSTRUCTION**



#### **DEVELOPMENTAL STUDIES**



#### ELECTRICAL ENGINEERING



#### **ENGINEERING TECHNOLOGY**



# **GENERAL ENGINEERING**



#### **HEALTH & HUMAN PERFORMANCE**



# **JUSTICE STUDIES**



#### LANGUAGES & COMMUNICATIONS



## MATHEMATICS



#### **MANAGEMENT & MARKETING**



#### **MECHANICAL ENGINEERING**



## **MUSIC & DRAMA**



## NURSING





## PSYCHOLOGY



# SOCIAL WORK, BEHAVIORAL & POLITICAL SCIENCES