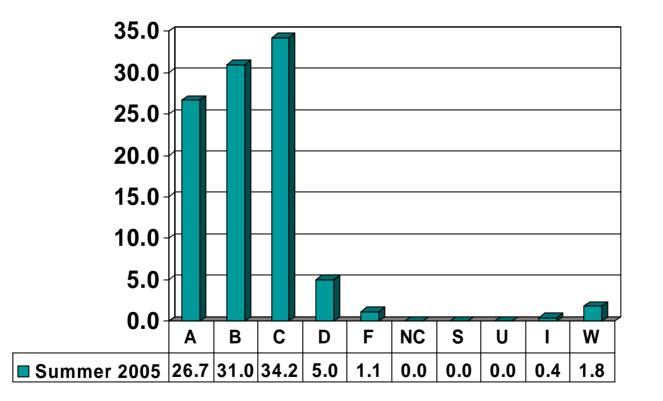

## **Prairie View A&M University**

Undergraduate Grade Distribution By Department Summer 2005

#### ACCOUNTING, FINANCE & MANAGEMENT INFORMATION SYSTEMS



#### AGRICULTURE, NUTRITION & HUMAN ECOLOGY



# ARCHITECTURE



# BIOLOGY



# **CHEMICAL ENGINEERING**



#### CHEMISTRY



# **CIVIL ENGINEERING**



# **COMPUTER SCIENCE**



#### **CURRICULUM & INSTRUCTION**



#### **DEVELOPMENTAL STUDIES**



#### ELECTRICAL ENGINEERING



#### **ENGINEERING TECHNOLOGY**



# **GENERAL ENGINEERING**



#### **HEALTH & HUMAN PERFORMANCE**



# **JUSTICE STUDIES**



#### LANGUAGES & COMMUNICATIONS



## MATHEMATICS



#### **MANAGEMENT & MARKETING**



#### **MECHANICAL ENGINEERING**



## **MUSIC & DRAMA**



## NURSING





## PSYCHOLOGY



# SOCIAL WORK, BEHAVIORAL & POLITICAL SCIENCES