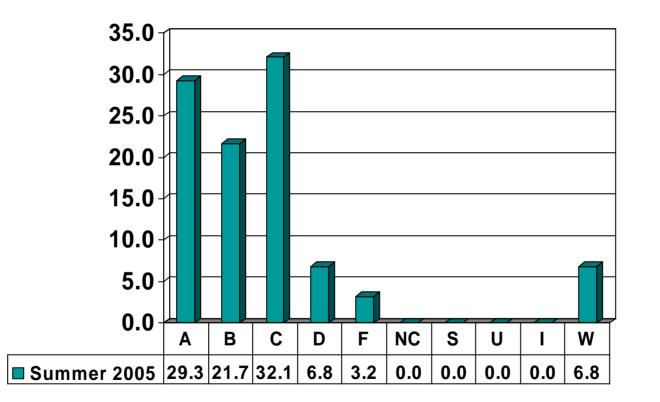

## **Prairie View A&M University**

Undergraduate Grade Distribution By Department Summer 2005

#### ACCOUNTING, FINANCE & MANAGEMENT INFORMATION SYSTEMS



#### AGRICULTURE, NUTRITION & HUMAN ECOLOGY



# ARCHITECTURE



# BIOLOGY



# **CHEMICAL ENGINEERING**



#### CHEMISTRY



# **CIVIL ENGINEERING**



# **COMPUTER SCIENCE**



#### **CURRICULUM & INSTRUCTION**



#### **DEVELOPMENTAL STUDIES**



#### ELECTRICAL ENGINEERING



#### **ENGINEERING TECHNOLOGY**



# **GENERAL ENGINEERING**



#### **HEALTH & HUMAN PERFORMANCE**



# **JUSTICE STUDIES**



#### LANGUAGES & COMMUNICATIONS



## MATHEMATICS



#### **MANAGEMENT & MARKETING**



#### **MECHANICAL ENGINEERING**



## **MUSIC & DRAMA**



## NURSING





## PSYCHOLOGY



# SOCIAL WORK, BEHAVIORAL & POLITICAL SCIENCES