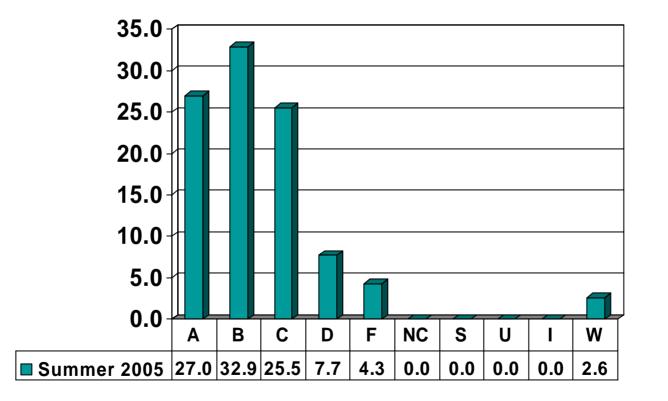

## **Prairie View A&M University**

Undergraduate Grade Distribution By Department Summer 2005

#### ACCOUNTING, FINANCE & MANAGEMENT INFORMATION SYSTEMS



#### AGRICULTURE, NUTRITION & HUMAN ECOLOGY



# ARCHITECTURE



# BIOLOGY



# **CHEMICAL ENGINEERING**



#### CHEMISTRY



# **CIVIL ENGINEERING**



# **COMPUTER SCIENCE**



#### **CURRICULUM & INSTRUCTION**



#### **DEVELOPMENTAL STUDIES**



#### ELECTRICAL ENGINEERING



#### **ENGINEERING TECHNOLOGY**



# **GENERAL ENGINEERING**



#### **HEALTH & HUMAN PERFORMANCE**



# **JUSTICE STUDIES**



#### LANGUAGES & COMMUNICATIONS



## MATHEMATICS



#### **MANAGEMENT & MARKETING**



#### **MECHANICAL ENGINEERING**



## **MUSIC & DRAMA**



## NURSING





## PSYCHOLOGY



# SOCIAL WORK, BEHAVIORAL & POLITICAL SCIENCES