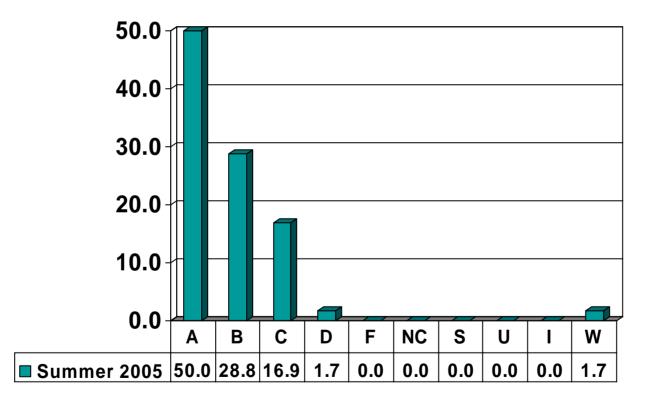

## **Prairie View A&M University**

Undergraduate Grade Distribution By Department Summer 2005

#### ACCOUNTING, FINANCE & MANAGEMENT INFORMATION SYSTEMS



#### AGRICULTURE, NUTRITION & HUMAN ECOLOGY



# ARCHITECTURE



# BIOLOGY



# **CHEMICAL ENGINEERING**



#### CHEMISTRY



# **CIVIL ENGINEERING**



# **COMPUTER SCIENCE**



#### **CURRICULUM & INSTRUCTION**



#### **DEVELOPMENTAL STUDIES**



#### ELECTRICAL ENGINEERING



#### **ENGINEERING TECHNOLOGY**



# **GENERAL ENGINEERING**



#### **HEALTH & HUMAN PERFORMANCE**



# **JUSTICE STUDIES**



#### LANGUAGES & COMMUNICATIONS



## MATHEMATICS



#### **MANAGEMENT & MARKETING**



#### **MECHANICAL ENGINEERING**



## **MUSIC & DRAMA**



## NURSING





## PSYCHOLOGY



# SOCIAL WORK, BEHAVIORAL & POLITICAL SCIENCES