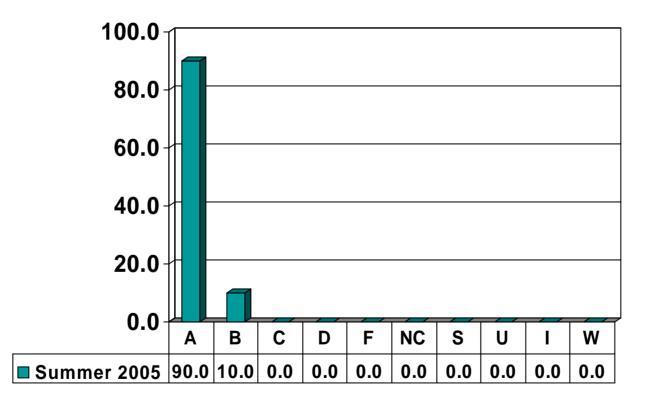

## **Prairie View A&M University**

Undergraduate Grade Distribution By Department Summer 2005

#### ACCOUNTING, FINANCE & MANAGEMENT INFORMATION SYSTEMS



#### AGRICULTURE, NUTRITION & HUMAN ECOLOGY



# ARCHITECTURE



# BIOLOGY



# **CHEMICAL ENGINEERING**



#### CHEMISTRY



# **CIVIL ENGINEERING**



# **COMPUTER SCIENCE**



#### **CURRICULUM & INSTRUCTION**



#### **DEVELOPMENTAL STUDIES**



#### ELECTRICAL ENGINEERING



#### **ENGINEERING TECHNOLOGY**



# **GENERAL ENGINEERING**



#### **HEALTH & HUMAN PERFORMANCE**



# **JUSTICE STUDIES**



#### LANGUAGES & COMMUNICATIONS



## MATHEMATICS



#### **MANAGEMENT & MARKETING**



#### **MECHANICAL ENGINEERING**



## **MUSIC & DRAMA**



## NURSING





## PSYCHOLOGY



# SOCIAL WORK, BEHAVIORAL & POLITICAL SCIENCES