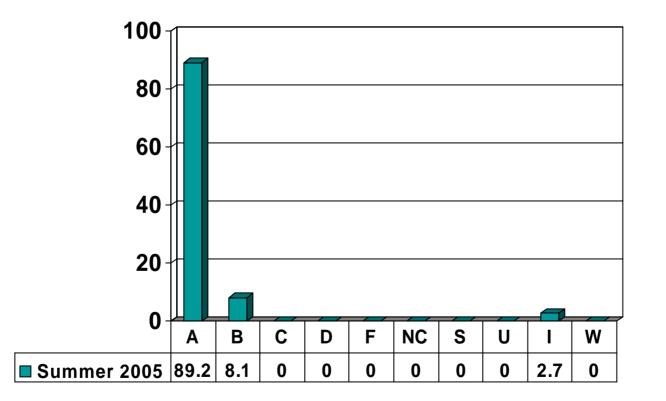

## **Prairie View A&M University**

Undergraduate Grade Distribution By Department Summer 2005

#### ACCOUNTING, FINANCE & MANAGEMENT INFORMATION SYSTEMS



#### AGRICULTURE, NUTRITION & HUMAN ECOLOGY



# ARCHITECTURE



# BIOLOGY



# **CHEMICAL ENGINEERING**



#### CHEMISTRY



# **CIVIL ENGINEERING**



# **COMPUTER SCIENCE**



#### **CURRICULUM & INSTRUCTION**



#### **DEVELOPMENTAL STUDIES**



#### ELECTRICAL ENGINEERING



#### **ENGINEERING TECHNOLOGY**



# **GENERAL ENGINEERING**



#### **HEALTH & HUMAN PERFORMANCE**



# **JUSTICE STUDIES**



#### LANGUAGES & COMMUNICATIONS



## MATHEMATICS



#### **MANAGEMENT & MARKETING**



#### **MECHANICAL ENGINEERING**



## **MUSIC & DRAMA**



## NURSING





## PSYCHOLOGY



# SOCIAL WORK, BEHAVIORAL & POLITICAL SCIENCES