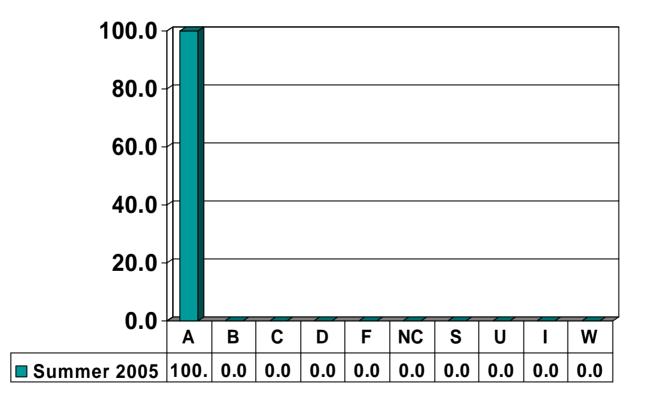

## **Prairie View A&M University**

Undergraduate Grade Distribution By Department Summer 2005

#### ACCOUNTING, FINANCE & MANAGEMENT INFORMATION SYSTEMS



#### AGRICULTURE, NUTRITION & HUMAN ECOLOGY



# ARCHITECTURE



# BIOLOGY



# **CHEMICAL ENGINEERING**



#### CHEMISTRY



# **CIVIL ENGINEERING**



# **COMPUTER SCIENCE**



#### **CURRICULUM & INSTRUCTION**



#### **DEVELOPMENTAL STUDIES**



#### ELECTRICAL ENGINEERING



#### **ENGINEERING TECHNOLOGY**



# **GENERAL ENGINEERING**



#### **HEALTH & HUMAN PERFORMANCE**



# **JUSTICE STUDIES**



#### LANGUAGES & COMMUNICATIONS



## MATHEMATICS



#### **MANAGEMENT & MARKETING**



#### **MECHANICAL ENGINEERING**



## **MUSIC & DRAMA**



## NURSING





## PSYCHOLOGY



# SOCIAL WORK, BEHAVIORAL & POLITICAL SCIENCES