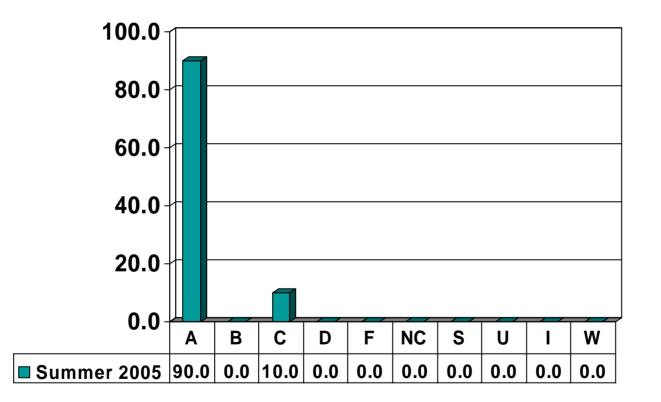

## **Prairie View A&M University**

Undergraduate Grade Distribution By Department Summer 2005

#### ACCOUNTING, FINANCE & MANAGEMENT INFORMATION SYSTEMS



#### AGRICULTURE, NUTRITION & HUMAN ECOLOGY



# ARCHITECTURE



# BIOLOGY



# **CHEMICAL ENGINEERING**



#### CHEMISTRY



# **CIVIL ENGINEERING**



# **COMPUTER SCIENCE**



#### **CURRICULUM & INSTRUCTION**



#### **DEVELOPMENTAL STUDIES**



#### ELECTRICAL ENGINEERING



#### **ENGINEERING TECHNOLOGY**



# **GENERAL ENGINEERING**



#### **HEALTH & HUMAN PERFORMANCE**



# **JUSTICE STUDIES**



#### LANGUAGES & COMMUNICATIONS



## MATHEMATICS



#### **MANAGEMENT & MARKETING**



#### **MECHANICAL ENGINEERING**



## **MUSIC & DRAMA**



## NURSING





## PSYCHOLOGY



# SOCIAL WORK, BEHAVIORAL & POLITICAL SCIENCES