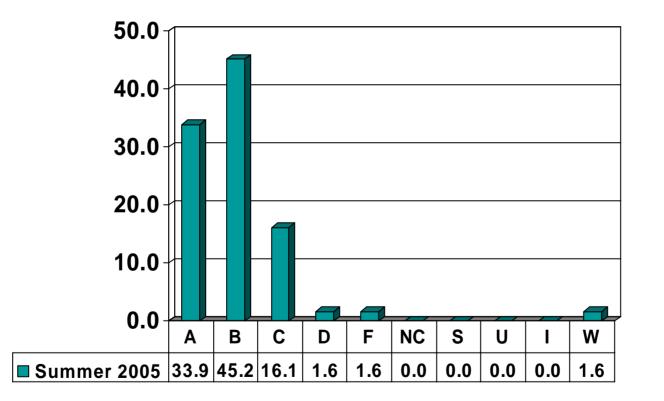

## **Prairie View A&M University**

Undergraduate Grade Distribution By Department Summer 2005

#### ACCOUNTING, FINANCE & MANAGEMENT INFORMATION SYSTEMS



#### AGRICULTURE, NUTRITION & HUMAN ECOLOGY



# ARCHITECTURE



# BIOLOGY



# **CHEMICAL ENGINEERING**



#### CHEMISTRY



# **CIVIL ENGINEERING**



# **COMPUTER SCIENCE**



#### **CURRICULUM & INSTRUCTION**



#### **DEVELOPMENTAL STUDIES**



#### ELECTRICAL ENGINEERING



#### **ENGINEERING TECHNOLOGY**



# **GENERAL ENGINEERING**



#### **HEALTH & HUMAN PERFORMANCE**



# **JUSTICE STUDIES**



#### LANGUAGES & COMMUNICATIONS



## MATHEMATICS



#### **MANAGEMENT & MARKETING**



#### **MECHANICAL ENGINEERING**



## **MUSIC & DRAMA**



## NURSING





## PSYCHOLOGY



# SOCIAL WORK, BEHAVIORAL & POLITICAL SCIENCES