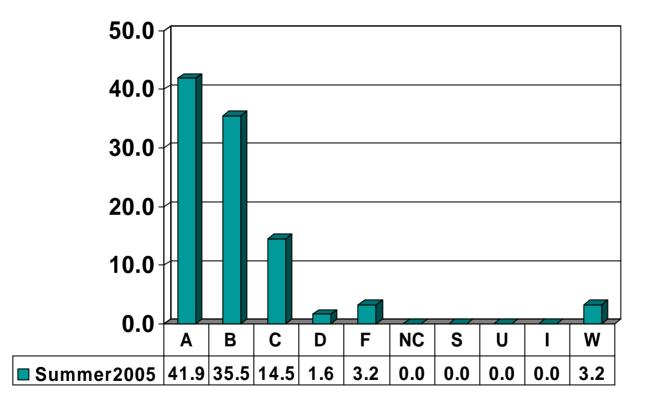

## **Prairie View A&M University**

Undergraduate Grade Distribution By Department Summer 2005

#### ACCOUNTING, FINANCE & MANAGEMENT INFORMATION SYSTEMS



#### AGRICULTURE, NUTRITION & HUMAN ECOLOGY



# ARCHITECTURE



# BIOLOGY



# **CHEMICAL ENGINEERING**



#### CHEMISTRY



# **CIVIL ENGINEERING**



# **COMPUTER SCIENCE**



#### **CURRICULUM & INSTRUCTION**



#### **DEVELOPMENTAL STUDIES**



#### ELECTRICAL ENGINEERING



#### **ENGINEERING TECHNOLOGY**



# **GENERAL ENGINEERING**



#### **HEALTH & HUMAN PERFORMANCE**



# **JUSTICE STUDIES**



#### LANGUAGES & COMMUNICATIONS



## MATHEMATICS



#### **MANAGEMENT & MARKETING**



#### **MECHANICAL ENGINEERING**



## **MUSIC & DRAMA**



## NURSING





## PSYCHOLOGY



# SOCIAL WORK, BEHAVIORAL & POLITICAL SCIENCES