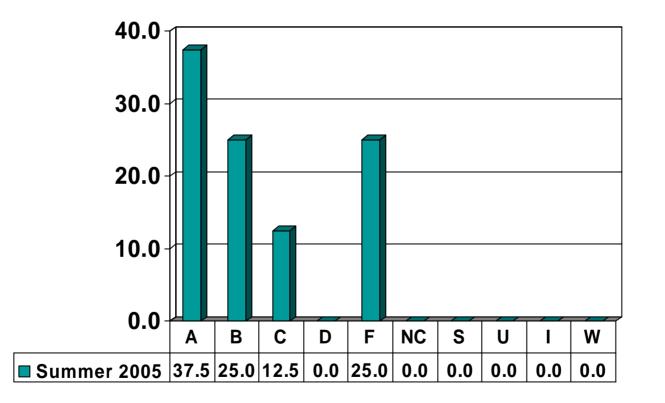

## **Prairie View A&M University**

Undergraduate Grade Distribution By Department Summer 2005

#### ACCOUNTING, FINANCE & MANAGEMENT INFORMATION SYSTEMS



#### AGRICULTURE, NUTRITION & HUMAN ECOLOGY



# ARCHITECTURE



# BIOLOGY



# **CHEMICAL ENGINEERING**



#### CHEMISTRY



# **CIVIL ENGINEERING**



# **COMPUTER SCIENCE**



#### **CURRICULUM & INSTRUCTION**



#### **DEVELOPMENTAL STUDIES**



#### ELECTRICAL ENGINEERING



#### **ENGINEERING TECHNOLOGY**



# **GENERAL ENGINEERING**



#### **HEALTH & HUMAN PERFORMANCE**



# **JUSTICE STUDIES**



#### LANGUAGES & COMMUNICATIONS



## MATHEMATICS



#### **MANAGEMENT & MARKETING**



#### **MECHANICAL ENGINEERING**



## **MUSIC & DRAMA**



## NURSING





## PSYCHOLOGY



# SOCIAL WORK, BEHAVIORAL & POLITICAL SCIENCES