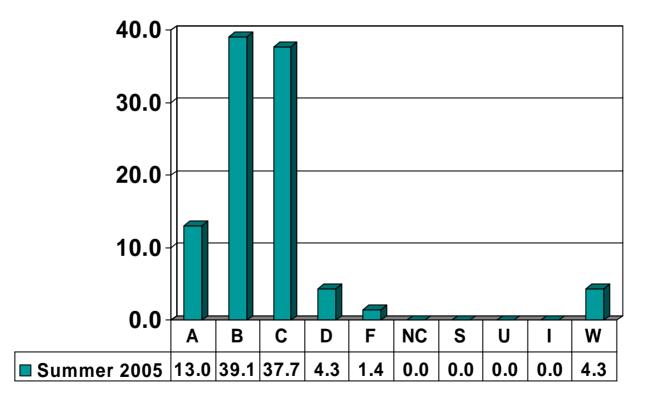

## **Prairie View A&M University**

Undergraduate Grade Distribution By Department Summer 2005

#### ACCOUNTING, FINANCE & MANAGEMENT INFORMATION SYSTEMS



#### AGRICULTURE, NUTRITION & HUMAN ECOLOGY



# ARCHITECTURE



# BIOLOGY



# **CHEMICAL ENGINEERING**



#### CHEMISTRY



# **CIVIL ENGINEERING**



# **COMPUTER SCIENCE**



#### **CURRICULUM & INSTRUCTION**



#### **DEVELOPMENTAL STUDIES**



#### ELECTRICAL ENGINEERING



#### **ENGINEERING TECHNOLOGY**



# **GENERAL ENGINEERING**



#### **HEALTH & HUMAN PERFORMANCE**



# **JUSTICE STUDIES**



#### LANGUAGES & COMMUNICATIONS



## MATHEMATICS



#### **MANAGEMENT & MARKETING**



#### **MECHANICAL ENGINEERING**



## **MUSIC & DRAMA**



## NURSING





## PSYCHOLOGY



# SOCIAL WORK, BEHAVIORAL & POLITICAL SCIENCES