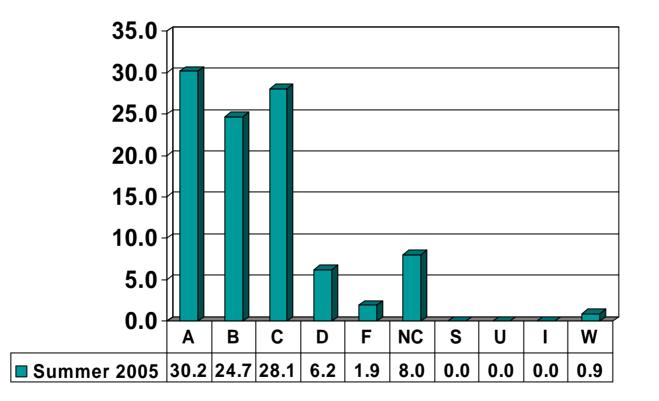

## **Prairie View A&M University**

Undergraduate Grade Distribution By Department Summer 2005

#### ACCOUNTING, FINANCE & MANAGEMENT INFORMATION SYSTEMS



#### AGRICULTURE, NUTRITION & HUMAN ECOLOGY



# ARCHITECTURE



# BIOLOGY



# **CHEMICAL ENGINEERING**



#### CHEMISTRY



# **CIVIL ENGINEERING**



# **COMPUTER SCIENCE**



#### **CURRICULUM & INSTRUCTION**



#### **DEVELOPMENTAL STUDIES**



#### ELECTRICAL ENGINEERING



#### **ENGINEERING TECHNOLOGY**



# **GENERAL ENGINEERING**



#### **HEALTH & HUMAN PERFORMANCE**



# **JUSTICE STUDIES**



#### LANGUAGES & COMMUNICATIONS



## MATHEMATICS



#### **MANAGEMENT & MARKETING**



#### **MECHANICAL ENGINEERING**



## **MUSIC & DRAMA**



## NURSING





## PSYCHOLOGY



# SOCIAL WORK, BEHAVIORAL & POLITICAL SCIENCES