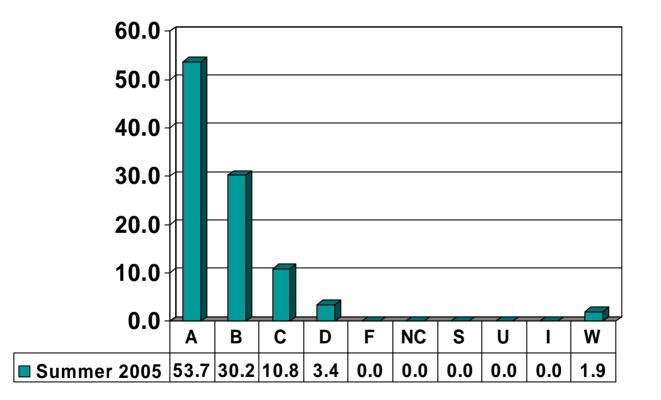

## **Prairie View A&M University**

Undergraduate Grade Distribution By Department Summer 2005

#### ACCOUNTING, FINANCE & MANAGEMENT INFORMATION SYSTEMS



#### AGRICULTURE, NUTRITION & HUMAN ECOLOGY



# ARCHITECTURE



# BIOLOGY



# **CHEMICAL ENGINEERING**



#### CHEMISTRY



# **CIVIL ENGINEERING**



# **COMPUTER SCIENCE**



#### **CURRICULUM & INSTRUCTION**



#### **DEVELOPMENTAL STUDIES**



#### ELECTRICAL ENGINEERING



#### **ENGINEERING TECHNOLOGY**



# **GENERAL ENGINEERING**



#### **HEALTH & HUMAN PERFORMANCE**



# **JUSTICE STUDIES**



#### LANGUAGES & COMMUNICATIONS



## MATHEMATICS



#### **MANAGEMENT & MARKETING**



#### **MECHANICAL ENGINEERING**



## **MUSIC & DRAMA**



## NURSING





## PSYCHOLOGY



# SOCIAL WORK, BEHAVIORAL & POLITICAL SCIENCES