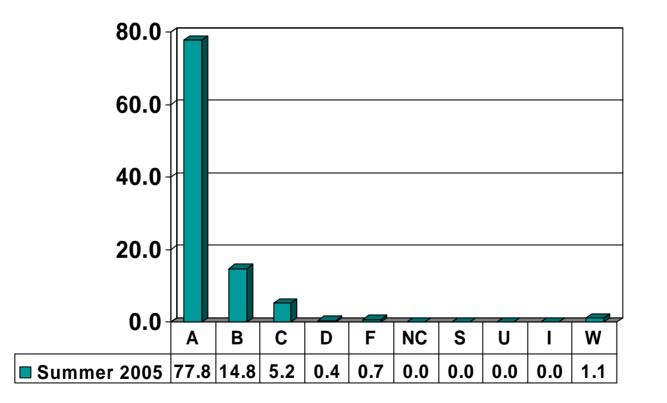

## **Prairie View A&M University**

Undergraduate Grade Distribution By Department Summer 2005

#### ACCOUNTING, FINANCE & MANAGEMENT INFORMATION SYSTEMS



#### AGRICULTURE, NUTRITION & HUMAN ECOLOGY



# ARCHITECTURE



# BIOLOGY



# **CHEMICAL ENGINEERING**



#### CHEMISTRY



# **CIVIL ENGINEERING**



# **COMPUTER SCIENCE**



#### **CURRICULUM & INSTRUCTION**



#### **DEVELOPMENTAL STUDIES**



#### ELECTRICAL ENGINEERING



#### **ENGINEERING TECHNOLOGY**



# **GENERAL ENGINEERING**



#### **HEALTH & HUMAN PERFORMANCE**



# **JUSTICE STUDIES**



#### LANGUAGES & COMMUNICATIONS



## MATHEMATICS



#### **MANAGEMENT & MARKETING**



#### **MECHANICAL ENGINEERING**



## **MUSIC & DRAMA**



## NURSING





## PSYCHOLOGY



# SOCIAL WORK, BEHAVIORAL & POLITICAL SCIENCES