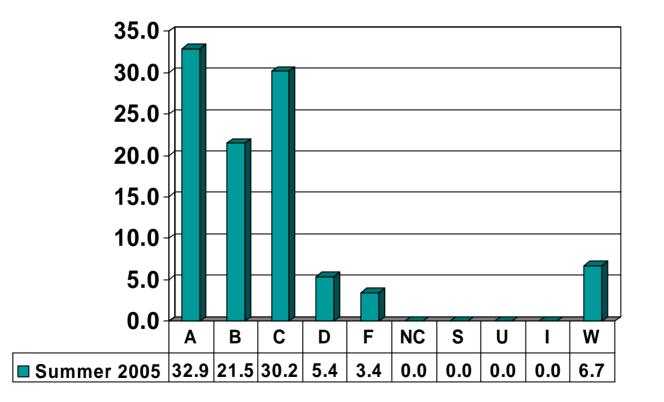

## **Prairie View A&M University**

Undergraduate Grade Distribution By Department Summer 2005

#### ACCOUNTING, FINANCE & MANAGEMENT INFORMATION SYSTEMS



#### AGRICULTURE, NUTRITION & HUMAN ECOLOGY



# ARCHITECTURE



# BIOLOGY



# **CHEMICAL ENGINEERING**



#### CHEMISTRY



# **CIVIL ENGINEERING**



# **COMPUTER SCIENCE**



#### **CURRICULUM & INSTRUCTION**



#### **DEVELOPMENTAL STUDIES**



#### ELECTRICAL ENGINEERING



#### **ENGINEERING TECHNOLOGY**



# **GENERAL ENGINEERING**



#### **HEALTH & HUMAN PERFORMANCE**



# **JUSTICE STUDIES**



#### LANGUAGES & COMMUNICATIONS



## MATHEMATICS



#### **MANAGEMENT & MARKETING**



#### **MECHANICAL ENGINEERING**



## **MUSIC & DRAMA**



## NURSING





## PSYCHOLOGY



# SOCIAL WORK, BEHAVIORAL & POLITICAL SCIENCES