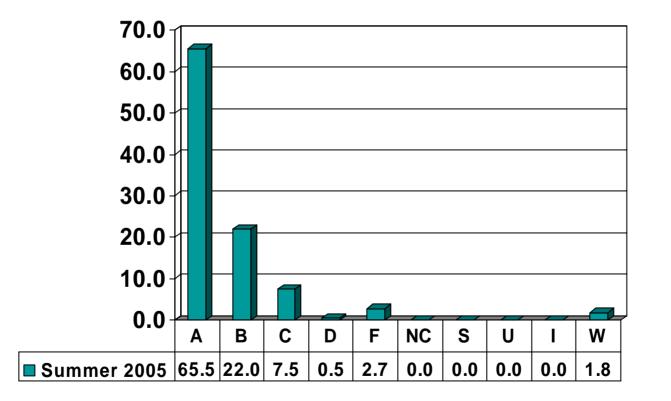

## **Prairie View A&M University**

Undergraduate Grade Distribution By Department Summer 2005

#### ACCOUNTING, FINANCE & MANAGEMENT INFORMATION SYSTEMS



#### AGRICULTURE, NUTRITION & HUMAN ECOLOGY



# ARCHITECTURE



# BIOLOGY



# **CHEMICAL ENGINEERING**



#### CHEMISTRY



# **CIVIL ENGINEERING**



# **COMPUTER SCIENCE**



#### **CURRICULUM & INSTRUCTION**



#### **DEVELOPMENTAL STUDIES**



#### ELECTRICAL ENGINEERING



#### **ENGINEERING TECHNOLOGY**



# **GENERAL ENGINEERING**



#### **HEALTH & HUMAN PERFORMANCE**



# **JUSTICE STUDIES**



#### LANGUAGES & COMMUNICATIONS



## MATHEMATICS



#### **MANAGEMENT & MARKETING**



#### **MECHANICAL ENGINEERING**



## **MUSIC & DRAMA**



## NURSING





## PSYCHOLOGY



# SOCIAL WORK, BEHAVIORAL & POLITICAL SCIENCES