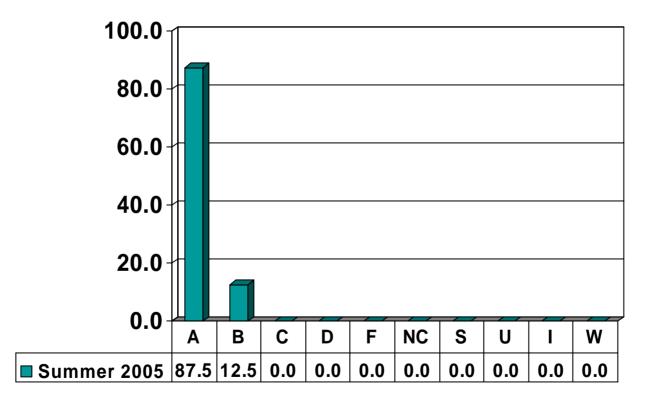

## **Prairie View A&M University**

Undergraduate Grade Distribution By Department Summer 2005

#### ACCOUNTING, FINANCE & MANAGEMENT INFORMATION SYSTEMS



#### AGRICULTURE, NUTRITION & HUMAN ECOLOGY



# ARCHITECTURE



# BIOLOGY



# **CHEMICAL ENGINEERING**



#### CHEMISTRY



# **CIVIL ENGINEERING**



# **COMPUTER SCIENCE**



#### **CURRICULUM & INSTRUCTION**



#### **DEVELOPMENTAL STUDIES**



#### ELECTRICAL ENGINEERING



#### **ENGINEERING TECHNOLOGY**



# **GENERAL ENGINEERING**



#### **HEALTH & HUMAN PERFORMANCE**



# **JUSTICE STUDIES**



#### LANGUAGES & COMMUNICATIONS



## MATHEMATICS



#### **MANAGEMENT & MARKETING**



#### **MECHANICAL ENGINEERING**



## **MUSIC & DRAMA**



## NURSING





## PSYCHOLOGY



# SOCIAL WORK, BEHAVIORAL & POLITICAL SCIENCES