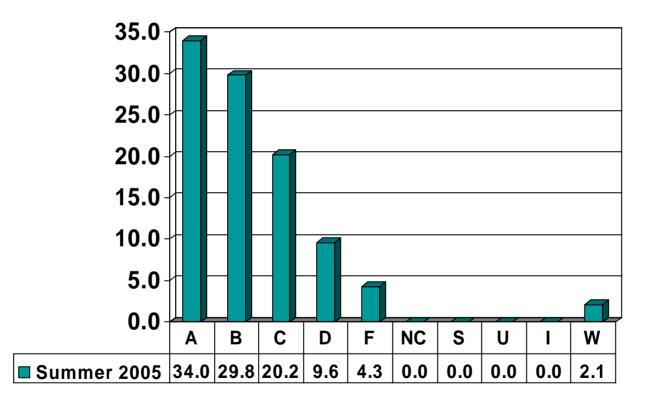

## **Prairie View A&M University**

Undergraduate Grade Distribution By Department Summer 2005

#### ACCOUNTING, FINANCE & MANAGEMENT INFORMATION SYSTEMS



#### AGRICULTURE, NUTRITION & HUMAN ECOLOGY



# ARCHITECTURE



# BIOLOGY



# **CHEMICAL ENGINEERING**



#### CHEMISTRY



# **CIVIL ENGINEERING**



# **COMPUTER SCIENCE**



#### **CURRICULUM & INSTRUCTION**



#### **DEVELOPMENTAL STUDIES**



#### ELECTRICAL ENGINEERING



#### **ENGINEERING TECHNOLOGY**



# **GENERAL ENGINEERING**



#### **HEALTH & HUMAN PERFORMANCE**



# **JUSTICE STUDIES**



#### LANGUAGES & COMMUNICATIONS



## MATHEMATICS



#### **MANAGEMENT & MARKETING**



#### **MECHANICAL ENGINEERING**



## **MUSIC & DRAMA**



## NURSING





## PSYCHOLOGY



# SOCIAL WORK, BEHAVIORAL & POLITICAL SCIENCES