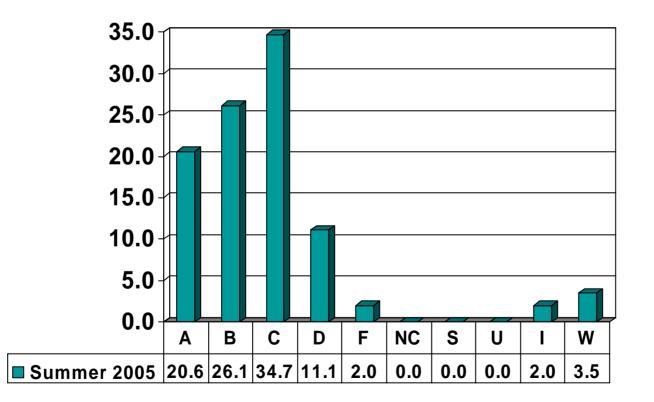

## **Prairie View A&M University**

Undergraduate Grade Distribution By Department Summer 2005

#### ACCOUNTING, FINANCE & MANAGEMENT INFORMATION SYSTEMS



#### AGRICULTURE, NUTRITION & HUMAN ECOLOGY



# ARCHITECTURE



# BIOLOGY



# **CHEMICAL ENGINEERING**



#### CHEMISTRY



# **CIVIL ENGINEERING**



# **COMPUTER SCIENCE**



#### **CURRICULUM & INSTRUCTION**



#### **DEVELOPMENTAL STUDIES**



#### ELECTRICAL ENGINEERING



#### **ENGINEERING TECHNOLOGY**



# **GENERAL ENGINEERING**



#### **HEALTH & HUMAN PERFORMANCE**



# **JUSTICE STUDIES**



#### LANGUAGES & COMMUNICATIONS



## MATHEMATICS



#### **MANAGEMENT & MARKETING**



#### **MECHANICAL ENGINEERING**



## **MUSIC & DRAMA**



## NURSING





## PSYCHOLOGY



# SOCIAL WORK, BEHAVIORAL & POLITICAL SCIENCES