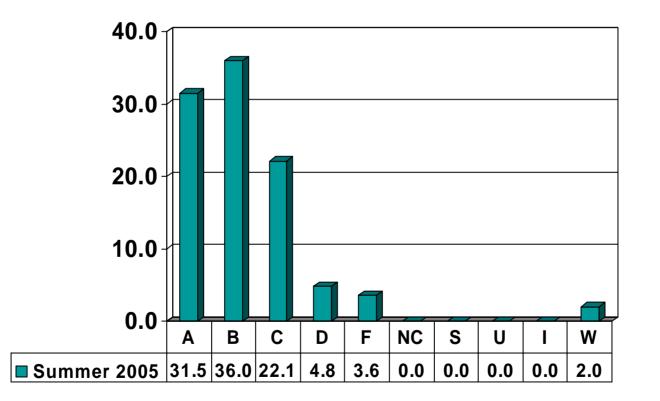

## **Prairie View A&M University**

Undergraduate Grade Distribution By Department Summer 2005

#### ACCOUNTING, FINANCE & MANAGEMENT INFORMATION SYSTEMS



#### AGRICULTURE, NUTRITION & HUMAN ECOLOGY



# ARCHITECTURE



# BIOLOGY



# **CHEMICAL ENGINEERING**



#### CHEMISTRY



# **CIVIL ENGINEERING**



# **COMPUTER SCIENCE**



#### **CURRICULUM & INSTRUCTION**



#### **DEVELOPMENTAL STUDIES**



#### ELECTRICAL ENGINEERING



#### **ENGINEERING TECHNOLOGY**



# **GENERAL ENGINEERING**



#### **HEALTH & HUMAN PERFORMANCE**



# **JUSTICE STUDIES**



#### LANGUAGES & COMMUNICATIONS



## MATHEMATICS



#### **MANAGEMENT & MARKETING**



#### **MECHANICAL ENGINEERING**



## **MUSIC & DRAMA**



## NURSING





## PSYCHOLOGY



# SOCIAL WORK, BEHAVIORAL & POLITICAL SCIENCES