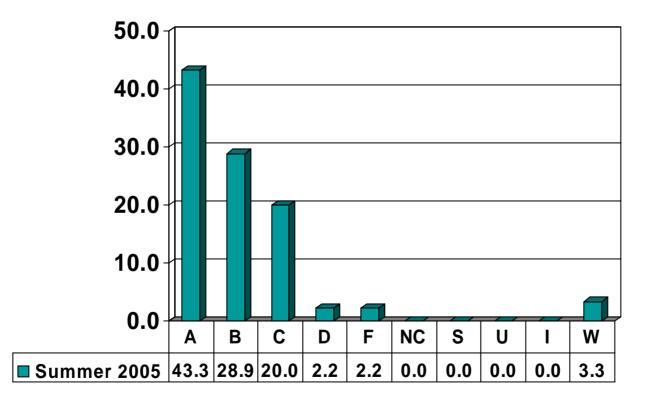

## **Prairie View A&M University**

Undergraduate Grade Distribution By Department Summer 2005

#### ACCOUNTING, FINANCE & MANAGEMENT INFORMATION SYSTEMS



#### AGRICULTURE, NUTRITION & HUMAN ECOLOGY



# ARCHITECTURE



# BIOLOGY



# **CHEMICAL ENGINEERING**



#### CHEMISTRY



# **CIVIL ENGINEERING**



# **COMPUTER SCIENCE**



#### **CURRICULUM & INSTRUCTION**



#### **DEVELOPMENTAL STUDIES**



#### ELECTRICAL ENGINEERING



#### **ENGINEERING TECHNOLOGY**



# **GENERAL ENGINEERING**



#### **HEALTH & HUMAN PERFORMANCE**



# **JUSTICE STUDIES**



#### LANGUAGES & COMMUNICATIONS



## MATHEMATICS



#### **MANAGEMENT & MARKETING**



#### **MECHANICAL ENGINEERING**



## **MUSIC & DRAMA**



## NURSING





## PSYCHOLOGY



# SOCIAL WORK, BEHAVIORAL & POLITICAL SCIENCES