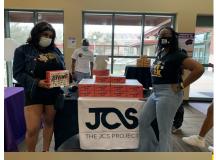

# THE JCS PROJECT

The JCS Project visited **PVAMU to distribute HBCU Care Packages to** students who parents participated in the **PVAMU-TV Survey.** To learn more about the JCS Project, click on the link below.

Click here for more information