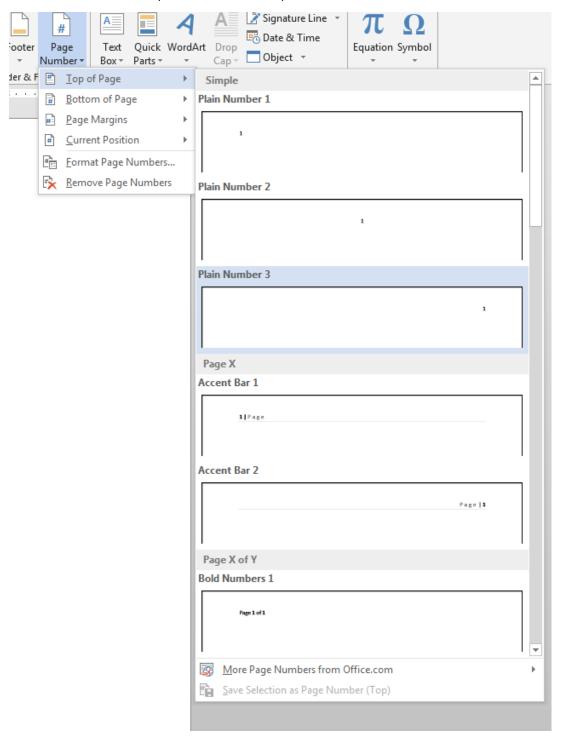

## CLICK ON PAGE NUMBER, THEN TOP OF PAGE, THEN PLAIN NUMBER 3:

IN THE TOOLBAR, MAKE SURE THAT THE DIFFERENT FIRST PAGE BOX IS CHECKED:

ON YOUR FIRST PAGE (YOUR TITLE PAGE), PUT THE WORDS Running head: TITLE OF YOUR PAPER