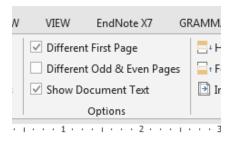

## CLICK ON PAGE NUMBER, THEN TOP OF PAGE, THEN PLAIN NUMBER 3:

IN THE TOOLBAR, MAKE SURE THAT THE DIFFERENT FIRST PAGE BOX IS CHECKED:

ON YOUR FIRST PAGE (YOUR TITLE PAGE), PUT THE WORDS Running head: TITLE OF YOUR PAPER