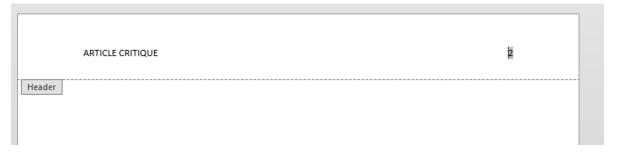

HIT THE TAB BUTTON TWICE TO MOVE YOUR RUNNING HEAD TO THE LEFT SIDE OF THE PAGE.

CLOSE THE HEADER FOOTER.