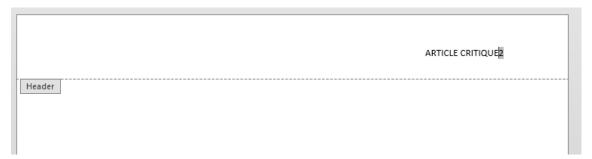

| Running head: ARTICLE CRITIQUE |
|--------------------------------|
| First Page Header              |

GO TO YOUR SECOND PAGE AND WITH YOUR CURSOR RIGHT BEFORE THE NUMBER 2, TYPE IN YOUR RUNNING HEAD BUT WITHOUT THE WORDS Running head: