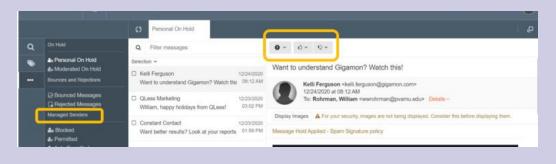

**3** 

Personal Portal Dashboard:

- Review your held emails and take desired actions using the available icons.
- Use "Manage Senders" to manage your blocked and permitted list.

Your portal allows you to login directly to the mimecast dashboard to manually release your emails, as well as manage your inidividual blocked and permitted lists.

**PERSONAL PORTAL**