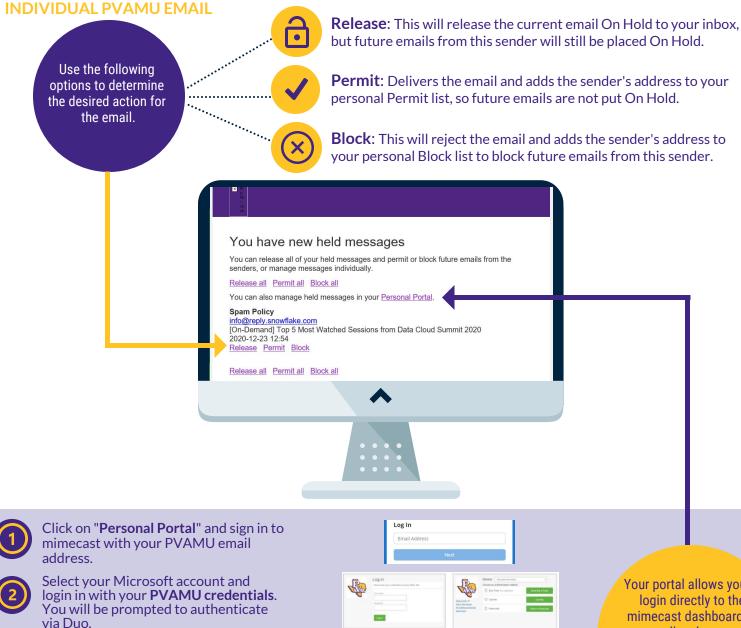

## **Managing Held Messages**

Mimecast is PVAMU's first line of defense against unwanted email solicitations and malicious phishing attempts. You will receive daily emails notifying you of messages which have been held. These emails can be reviewed and acted upon by "Individual PVAMU Email" or via your "Personal Portal."