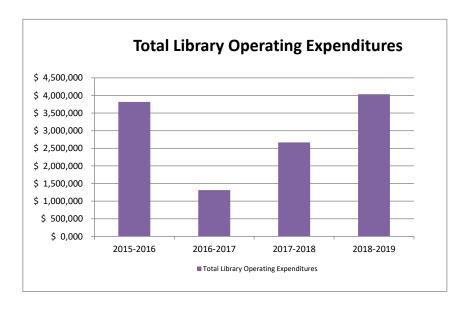

## Total Library Operating Expenditures Academic Years 2015-2016 through 2018-2019

| EXPENSES                                 | ACADEMIC YEARS |              |              |              |
|------------------------------------------|----------------|--------------|--------------|--------------|
|                                          | 2015-2016      | 2016-2017    | 2017-2018    | 2018-2019    |
|                                          | (N)            | (N)          | (N)          | (N)          |
| Salaries and Wages                       | \$ 1,210,763   | \$ 175,724   | \$ 1,139,146 | \$ 1,392,964 |
| Collections                              | 118,960        | 82,454       | 16,845       | 0            |
| Current Serials                          | 82,259         | 92,059       | 86,286       | 10,744       |
| Microforms                               | 0              | 0            | 0            | 0            |
| Audiovisual Materials                    | 915,390        | 0            | 0            | 0            |
| Electronic Resources                     | 915,390        | 957,171      | 616,889      | 1,668,645    |
| Document Delivery and Interlibrary Loans | 2,828          | 2,828        | 5,480        |              |
| Staff Development                        | 28,954         | 900          | 4,644        | 52,959       |
| Preservation and Bindery                 | 0              | 475          | 0            | 0            |
| Furniture and Equipment                  | 59,896         | 0            | 172,774      | 199,650      |
| Contracted Computer Services             | 58,332         | 0            | 0            | 0            |
| Renovation, 4th Floor                    | 26,365         | 0            | 0            | 558,497      |
| Limited Editions                         | 0              | 0            | 0            | 0            |
| Surveillance System                      | 0              | 0            | 0            | 0            |
| Carpet Replacement                       | 0              | 0            | 0            | 648          |
| Lecture Series, 4th Floor Program        | 4,186          | 0            | 0            | 0            |
| All Other Operating Expenses             | 392,515        | 0            | 624,421      | 149,724      |
| TOTALS                                   | \$ 3,815,838   | \$ 1,311,611 | \$ 2,666,485 | \$ 4,033,831 |