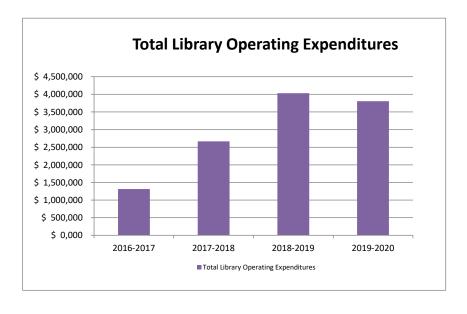

## Total Library Operating Expenditures Academic Years 2016-2017 through 2019-2020

| EXPENSES                                 | ACADEMIC YEARS |              |              |              |
|------------------------------------------|----------------|--------------|--------------|--------------|
|                                          | 2016-2017      | 2017-2018    | 2018-2019    | 2019-2020    |
|                                          | (N)            | (N)          | (N)          | (N)          |
| Salaries and Wages                       | \$ 175,724     | \$ 1,139,146 | \$ 1,392,964 | \$ 1,896,717 |
| Collections                              | 82,454         | 16,845       | 0            | 0            |
| Current Serials                          | 92,059         | 86,286       | 10,744       | 0            |
| Microforms                               | 0              | 0            | 0            | 0            |
| Audiovisual Materials                    | 0              | 0            | 0            | 0            |
| Electronic Resources                     | 957,171        | 616,889      | 1,668,645    | 1,740,710    |
| Document Delivery and Interlibrary Loans | 2,828          | 5,480        |              | 5,583        |
| Staff Development                        | 900            | 4,644        | 52,959       | 15,850       |
| Preservation and Bindery                 | 475            | 0            | 0            | 0            |
| Furniture and Equipment                  | 0              | 172,774      | 199,650      | 36,937       |
| Contracted Computer Services             | 0              | 0            | 0            | 0            |
| Renovation, 4th Floor                    | 0              | 0            | 558,497      | 2,800        |
| Limited Editions                         | 0              | 0            | 0            | 0            |
| Surveillance System                      | 0              | 0            | 0            | 0            |
| Carpet Replacement                       | 0              | 0            | 648          | 0            |
| Lecture Series, 4th Floor Program        | 0              | 0            | 0            | 0            |
| All Other Operating Expenses             | 0              | 624,421      | 149,724      | 106,059      |
| TOTALS                                   | \$ 1,311,611   | \$ 2,666,485 | \$ 4,033,831 | \$ 3,804,656 |