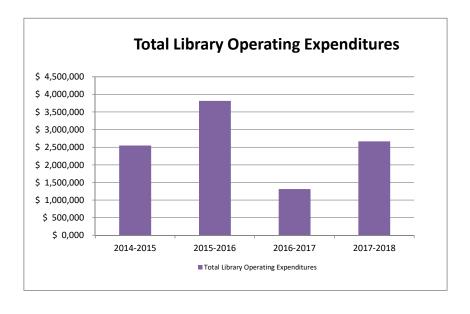

## Total Library Operating Expenditures Academic Years 2014-2015 through 2017-2018

| EXPENSES                                 | ACADEMIC YEARS |              |              |              |
|------------------------------------------|----------------|--------------|--------------|--------------|
|                                          | 2014-2015      | 2015-2016    | 2016-2017    | 2017-2018    |
|                                          | (N)            | (N)          | (N)          | (N)          |
| Salaries and Wages                       | \$ 977,307     | \$ 1,210,763 | \$ 175,724   | \$ 1,139,146 |
| Collections                              | 176,930        | 118,960      | 82,454       | 16,845       |
| Current Serials                          | 85,346         | 82,259       | 92,059       | 86,286       |
| Microforms                               | 0              | 0            | 0            | 0            |
| Audiovisual Materials                    | 0              | 915,390      | 0            | 0            |
| Electronic Resources                     | 932,341        | 915,390      | 957,171      | 616,889      |
| Document Delivery and Interlibrary Loans | 6,512          | 2,828        | 2,828        | 5,480        |
| Staff Development                        | 32,220         | 28,954       | 900          | 4,644        |
| Preservation and Bindery                 | 0              | 0            | 475          | 0            |
| Furniture and Equipment                  | 52,107         | 59,896       | 0            | 172,774      |
| Contracted Computer Services             | 17,122         | 58,332       | 0            | 0            |
| Renovation, 4th Floor                    | 0              | 26,365       | 0            | 0            |
| Limited Editions                         | 0              | 0            | 0            | 0            |
| Surveillance System                      | 0              | 0            | 0            | 0            |
| Carpet Replacement                       | 2,818          | 0            | 0            | 0            |
| Lecture Series, 4th Floor Program        | 15,071         | 4,186        | 0            | 0            |
| All Other Operating Expenses             | 251,727        | 392,515      | 0            | 624,421      |
| TOTALS                                   | \$ 2,549,501   | \$ 3,815,838 | \$ 1,311,611 | \$ 2,666,485 |