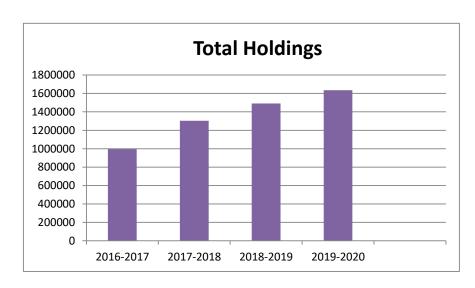

## Total Library Holdings Academic Years 2016-2017 through 2019-2020

| HOLDINGS                   | ACADEMIC YEARS |     |           |     |           |     |           |     |  |
|----------------------------|----------------|-----|-----------|-----|-----------|-----|-----------|-----|--|
| HOLDINGS                   | 2016-2017      |     | 2017-2018 |     | 2018-2019 |     | 2019-2020 |     |  |
|                            | (N)            | (%) | (N)       | (%) | (N)       | (%) | (N)       | (%) |  |
| Print Materials            |                |     |           |     |           |     |           |     |  |
| Monographic Titles         | 234,115        | 24  | 209,231   | 16  | 230,569   | 15  | 230,547   | 14  |  |
| Government Documents       | 23,587         | 2   | 23,285    | 2   | 18,287    | 1   | 19,884    | 1   |  |
| Print Subscriptions        |                |     |           |     |           |     |           |     |  |
| Number of Subscriptions    | 199            | *   | 199       | *   | 117       | *   | 108       | *   |  |
| Non-Print Materials        |                |     |           |     |           |     |           |     |  |
| ebooks                     | 16,626         | 2   | 344,581   | 26  | 522,422   | 35  | 629,472   | 39  |  |
| Microforms                 | 712,908        | 72  | 712,908   | 55  | 712,908   | 48  | 712,908   | 44  |  |
| Manuscripts and Archives   | 4,620          | *   | 5,689     | *   | 15        | *   | 15        | *   |  |
| Cartographic Materials     | 36             | *   | 37        | *   | 34        | *   | 34        | *   |  |
| Graphic Materials          | 0              | *   | 0         | *   | 1         | *   | 1         | *   |  |
| Audio Materials            | 146            | *   | 3,846     | *   | 3,841     | *   | 38,404    | *   |  |
| Films and Videos           | 2,826          | *   | 3,382     | *   | 3,293     | *   | 3,294     | *   |  |
| Machine-Readable Materials | 107            | *   | 150       | *   | 121       | *   | 121       | *   |  |
| TOTALS                     | 995,170        |     | 1,303,308 |     | 1,491,608 |     | 1,634,788 | •   |  |