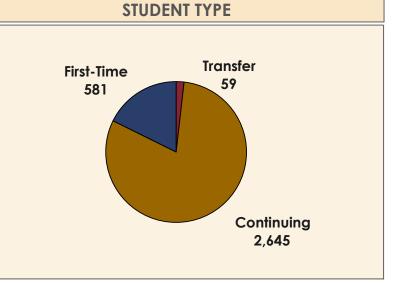

**STUDENT TYPE** 

## **Enrollment by Student Type**

| TERMCOLLEGESummer 2016All | <b>DEPT</b><br>All | MAJOR<br>All | <b>LEVEL</b><br>All | CLASS<br>All | GENDER<br>All | <b>ETHNICITY</b><br>All | TIME STATUS<br>All | STUDENT TYPE<br>Ali | All |  |  |
|---------------------------|--------------------|--------------|---------------------|--------------|---------------|-------------------------|--------------------|---------------------|-----|--|--|
|                           |                    |              |                     | Summer 2     | 2016          |                         |                    |                     |     |  |  |
|                           |                    |              |                     |              | GEND          | DER                     |                    |                     |     |  |  |
| STUDENT TYPE              |                    | Mal          | е                   |              | Femo          | ale                     |                    | Grand Tota          | I   |  |  |
| First-Time                |                    | 259          | )                   |              | 322           | 2                       |                    | 581                 |     |  |  |
| Continuing                |                    | 942          | 2                   |              | 1,70          | 3                       |                    | 2,645               |     |  |  |
| Transfer                  |                    | 22           |                     |              | 37            |                         |                    | 59                  |     |  |  |
| Grand Tot                 | al                 | 1,22         | .3                  |              | 2,06          | 2                       |                    | 3,285               |     |  |  |
|                           | CL                 | 455          |                     |              |               |                         | RESIDENCY          | ,                   |     |  |  |
|                           | Freshmai<br>705    |              |                     |              | 2,9           | 79                      |                    |                     |     |  |  |

## Enrollment by Department and Student Type

| <b>TERM</b><br>Summer 2016 | COLLEGE<br>All | DEPT<br>All               | MAJOR<br>All | <b>LEVEL</b><br>All | CLASS<br>All | GENDER<br>All | ETHNICITY<br>All | TIME STATUS<br>All | STUDENT TYPE<br>All | RESIDENCY<br>All |  |
|----------------------------|----------------|---------------------------|--------------|---------------------|--------------|---------------|------------------|--------------------|---------------------|------------------|--|
|                            |                |                           |              | Sur                 | nmer 201     | 6             |                  |                    |                     |                  |  |
|                            |                |                           |              |                     | STUDENT TYPE |               |                  |                    |                     |                  |  |
| COLLEGE                    |                | DEPT                      |              |                     | First-Tiı    | ne            | Continuing       | Transfe            | er G                | rand Total       |  |
| Ag and Hum S               | Sci            | Ag Nutr d                 | and Hum Eco  |                     | 24           |               | 88               | 3                  |                     | 115              |  |
| Architecture               |                | Architecture              |              |                     | 36           |               | 151              | 7                  |                     | 194              |  |
| Arts and Sciences          |                | Biology                   |              |                     | 49           |               | 175              | 2                  |                     | 226              |  |
|                            |                | Chemistry & Physics       |              |                     | 7            |               | 30               | 1                  |                     | 38               |  |
|                            |                | Lang and Comm             |              |                     | 17           |               | 81               | 2                  |                     | 100              |  |
|                            |                | Mathematics               |              |                     | 1            |               | 10               |                    |                     | 11               |  |
|                            |                | Music Theatre             |              |                     | 24           |               | 59               |                    |                     | 83               |  |
|                            |                | Soc Wk, Behav and Pol Sci |              |                     | 14           |               | 126              |                    |                     | 140              |  |
| Business                   |                | Acctg, Fin and MISY       |              |                     | 32           |               | 140              | 4                  |                     | 176              |  |
|                            |                | Business                  | Admin        |                     | 23           |               | 92               |                    |                     | 115              |  |
|                            |                | Mgmt and Marketing        |              |                     | 50           |               | 140              | 3                  |                     | 193              |  |
| Education                  |                | Curriculum and Instr      |              |                     | 22           |               | 103              | 1                  |                     | 126              |  |
|                            |                | Ed Leadership and CNSL    |              |                     | 36           |               | 284              | 4                  |                     | 324              |  |
|                            |                | Health and Hum Perf       |              |                     | 23           |               | 220              | 2                  |                     | 245              |  |
| Engineering                |                | Chemical Engr             |              |                     | 11           |               | 93               | 2                  |                     | 106              |  |
|                            |                | Civil and Envir Engr      |              |                     | 17           |               | 29               | 1                  |                     | 47               |  |
|                            |                | Computer Sci              |              |                     | 11           |               | 31               | 1                  |                     | 43               |  |
|                            |                | Elec and Computer Engr    |              |                     | 22           |               | 75               | 1                  |                     | 98               |  |
|                            |                | EngrTechnology            |              |                     | 3            |               | 9                |                    |                     | 12               |  |
|                            |                | Mechanical Engr           |              |                     | 41           |               | 98               | 2                  |                     | 141              |  |
| Juv Jus and Psy            | syc            | Justice Studies           |              |                     | 24           |               | 150              | 3                  |                     | 177              |  |
|                            |                | Psychology                |              |                     | 17           |               | 116              | 3                  |                     | 136              |  |
| Nursing                    |                | Nursing                   |              |                     | 77           |               | 345              | 17                 |                     | 439              |  |
|                            |                |                           |              | Grand Total         | 581          |               | 2,645            | 59                 |                     | 3,285            |  |