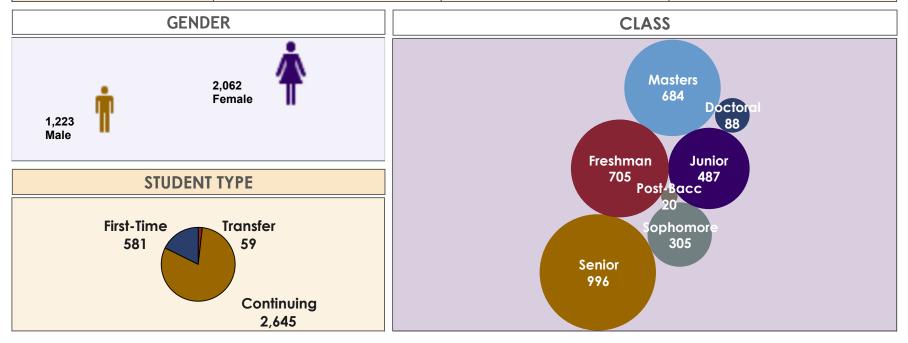

#### **Enrollment by Gender and Level**

| <b>TERM</b><br>Summer 2016 | COLLEGE<br>All | <b>DEPT</b><br>All | MAJOR<br>All | <b>LEVEL</b><br>All | CLASS<br>All | GENDER<br>All | ETHNICITY<br>All | TIME STATUS<br>All | STUDENT TYPE<br>All | <b>RESIDENCY</b><br>All |
|----------------------------|----------------|--------------------|--------------|---------------------|--------------|---------------|------------------|--------------------|---------------------|-------------------------|
|                            |                |                    |              | Su                  | mmer 20      | 16            |                  |                    |                     |                         |
|                            |                |                    |              |                     |              | GENDE         | R                |                    |                     |                         |
| LEVEL                      |                |                    | Male         |                     |              | Female        | e                |                    | Grand Toto          | ıl                      |
| Undergradu                 | vate           |                    | 1,001        |                     |              | 1,492         |                  |                    | 2,493               |                         |
| Post Bacca                 | laureate       |                    | 2            |                     |              | 18            |                  |                    | 20                  |                         |
| Graduate                   |                |                    | 201          |                     |              | 483           |                  |                    | 684                 |                         |
| Doctorate                  |                |                    | 19           |                     |              | 69            |                  |                    | 88                  |                         |
|                            | Grand 1        | otal               | 1,223        |                     |              | 2,062         |                  |                    | 3,285               |                         |

## **Enrollment by Classification**

| <b>TERM</b><br>Summer 2016 | COLLEGE<br>All | <b>DEPT</b><br>All | MAJOR<br>All | <b>LEVEL</b><br>All | CLASS<br>All | GENDER<br>All | ETHNICITY<br>All | TIME STATUS<br>Ali | STUDENT TYPE<br>All | RESIDENCY<br>All |
|----------------------------|----------------|--------------------|--------------|---------------------|--------------|---------------|------------------|--------------------|---------------------|------------------|
|                            |                |                    |              |                     | Summer       | 2016          |                  |                    |                     |                  |
|                            |                |                    |              |                     |              | GEN           | IDER             |                    |                     |                  |
| CLASS                      |                |                    | Ma           | le                  |              | Ferr          | nale             |                    | Grand Tota          | I                |
| Freshman                   |                |                    | 30           | 1                   |              | 4(            | )4               |                    | 705                 |                  |
| Sophomore                  |                |                    | 13           | 0                   |              | 17            | 75               |                    | 305                 |                  |
| Junior                     |                |                    | 18           | 1                   |              | 30            | )6               |                    | 487                 |                  |
| Senior                     |                |                    | 38           | 9                   |              | 60            | )7               |                    | 996                 |                  |
| Post-Bacc                  |                |                    | 2            |                     |              | 1             | 8                |                    | 20                  |                  |
| Masters                    |                |                    | 20           | 1                   |              | 48            | 33               |                    | 684                 |                  |
| Doctoral                   |                |                    | 19           | )                   |              | 6             | 9                |                    | 88                  |                  |
|                            | Grand T        | otal               | 1,2          | 23                  |              | 2,0           | 62               |                    | 3,285               |                  |

## **Enrollment by Student Type**

| TERMCOLLEGESummer 2016All | <b>DEPT</b><br>All | MAJOR<br>All | <b>LEVEL</b><br>All | CLASS<br>All | GENDER<br>All | <b>ETHNICITY</b><br>All | TIME STATUS<br>All | STUDENT TYPE<br>Ali | All |  |  |
|---------------------------|--------------------|--------------|---------------------|--------------|---------------|-------------------------|--------------------|---------------------|-----|--|--|
|                           |                    |              |                     | Summer 2     | 2016          |                         |                    |                     |     |  |  |
|                           |                    |              |                     |              | GEND          | DER                     |                    |                     |     |  |  |
| STUDENT TYPE              |                    | Mal          | е                   |              | Femo          | ale                     |                    | Grand Tota          | I   |  |  |
| First-Time                |                    | 259          | )                   |              | 322           | 2                       |                    | 581                 |     |  |  |
| Continuing                |                    | 942          | 2                   |              | 1,70          | 3                       |                    | 2,645               |     |  |  |
| Transfer                  |                    | 22           |                     |              | 37            |                         |                    | 59                  |     |  |  |
| Grand Tot                 | al                 | 1,22         | .3                  |              | 2,06          | 2                       |                    | 3,285               |     |  |  |
|                           | CL                 | 455          |                     |              |               |                         | RESIDENCY          | ,                   |     |  |  |
|                           | Freshmai<br>705    |              |                     |              | 2,9           | 79                      |                    |                     |     |  |  |