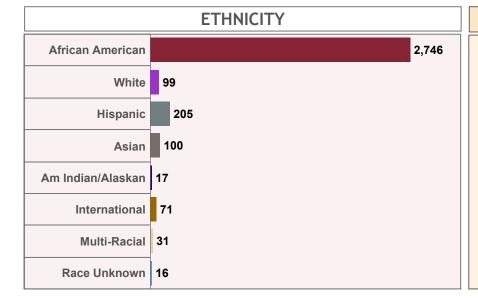

## **Enrollment by Ethnicity**

| <b>TERM</b><br>Summer 2016 | COLLEGE<br>All | <b>DEPT</b><br>All | MAJOR<br>All | <b>LEVEL</b><br>All | CLASS<br>All | GENDER<br>All | ETHNICITY<br>All | TIME STATUS<br>All | STUDENT TYPE<br>All | RESIDENCY<br>All |
|----------------------------|----------------|--------------------|--------------|---------------------|--------------|---------------|------------------|--------------------|---------------------|------------------|
|                            |                |                    |              | Su                  | ummer 201    | 6             |                  |                    |                     |                  |
|                            |                |                    |              |                     |              | GEND          | ER               |                    |                     |                  |
| ETHNICITY                  |                |                    | Mal          | е                   |              | Femal         | e                |                    | Grand Tota          | I                |
| African Ameri              | can            |                    | 986          | 6                   |              | 1,760         |                  |                    | 2,746               |                  |
| White                      |                |                    | 44           |                     |              | 55            |                  |                    | 99                  |                  |
| Hispanic                   |                |                    | 82           |                     |              | 123           |                  |                    | 205                 |                  |
| Asian                      |                |                    | 42           |                     |              | 58            |                  |                    | 100                 |                  |
| Am Indian/Ald              | askan          |                    | 7            |                     |              | 10            |                  |                    | 17                  |                  |
| International              |                |                    | 42           |                     |              | 29            |                  |                    | 71                  |                  |
| Multi-Racial               |                |                    | 12           |                     |              | 19            |                  |                    | 31                  |                  |
| Race Unknow                | n              |                    | 8            |                     |              | 8             |                  |                    | 16                  |                  |
|                            | Grand          | Total              | 1,22         | 3                   |              | 2,062         |                  |                    | 3,285               |                  |