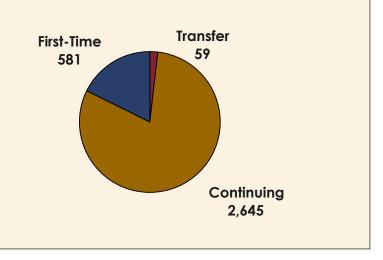

## **Enrollment by Student Type**

| TERMCOLLEGESummer 2016All | <b>DEPT</b><br>All | MAJOR<br>All | <b>LEVEL</b><br>All | CLASS<br>All | GENDER<br>All | <b>ETHNICITY</b><br>All | TIME STATUS<br>All | STUDENT TYPE<br>Ali | All |  |  |
|---------------------------|--------------------|--------------|---------------------|--------------|---------------|-------------------------|--------------------|---------------------|-----|--|--|
|                           |                    |              |                     | Summer 2     | 2016          |                         |                    |                     |     |  |  |
|                           |                    |              |                     |              | GEND          | DER                     |                    |                     |     |  |  |
| STUDENT TYPE              |                    | Mal          | е                   |              | Femo          | ale                     |                    | Grand Tota          | I   |  |  |
| First-Time                |                    | 259          | )                   |              | 322           | 2                       |                    | 581                 |     |  |  |
| Continuing                |                    | 942          | 2                   |              | 1,70          | 3                       |                    | 2,645               |     |  |  |
| Transfer                  |                    | 22           |                     |              | 37            |                         |                    | 59                  |     |  |  |
| Grand Tot                 | al                 | 1,22         | .3                  |              | 2,06          | 2                       |                    | 3,285               |     |  |  |
|                           | CL                 | 455          |                     |              |               |                         | RESIDENCY          | ,                   |     |  |  |
|                           | Freshmai<br>705    |              |                     |              | 2,9           | 79                      |                    |                     |     |  |  |

## Enrollment by Department and Student Type

| <b>TERM</b><br>Summer 2016 | COLLEGE<br>All | DEPT<br>All               | MAJOR<br>All | <b>LEVEL</b><br>All | CLASS<br>All | GENDER<br>All | ETHNICITY<br>All | TIME STATUS<br>All | STUDENT TYPE<br>All | RESIDENCY<br>All |  |
|----------------------------|----------------|---------------------------|--------------|---------------------|--------------|---------------|------------------|--------------------|---------------------|------------------|--|
|                            |                |                           |              | Sur                 | nmer 201     | 6             |                  |                    |                     |                  |  |
|                            |                |                           |              |                     | STUDENT TYPE |               |                  |                    |                     |                  |  |
| COLLEGE                    |                | DEPT                      |              |                     | First-Tiı    | ne            | Continuing       | Transfe            | er G                | rand Total       |  |
| Ag and Hum S               | Sci            | Ag Nutr d                 | and Hum Eco  |                     | 24           |               | 88               | 3                  |                     | 115              |  |
| Architecture               |                | Architecture              |              |                     | 36           |               | 151              | 7                  |                     | 194              |  |
| Arts and Sciences          |                | Biology                   |              |                     | 49           |               | 175              | 2                  |                     | 226              |  |
|                            |                | Chemistry & Physics       |              |                     | 7            |               | 30               | 1                  |                     | 38               |  |
|                            |                | Lang and Comm             |              |                     | 17           |               | 81               | 2                  |                     | 100              |  |
|                            |                | Mathematics               |              |                     | 1            |               | 10               |                    |                     | 11               |  |
|                            |                | Music Theatre             |              |                     | 24           |               | 59               |                    |                     | 83               |  |
|                            |                | Soc Wk, Behav and Pol Sci |              |                     | 14           |               | 126              |                    |                     | 140              |  |
| Business                   |                | Acctg, Fin and MISY       |              |                     | 32           |               | 140              | 4                  |                     | 176              |  |
|                            |                | Business                  | Admin        |                     | 23           |               | 92               |                    |                     | 115              |  |
|                            |                | Mgmt and Marketing        |              |                     | 50           |               | 140              | 3                  |                     | 193              |  |
| Education                  |                | Curriculum and Instr      |              |                     | 22           |               | 103              | 1                  |                     | 126              |  |
|                            |                | Ed Leadership and CNSL    |              |                     | 36           |               | 284              | 4                  |                     | 324              |  |
|                            |                | Health and Hum Perf       |              |                     | 23           |               | 220              | 2                  |                     | 245              |  |
| Engineering                |                | Chemical Engr             |              |                     | 11           |               | 93               | 2                  |                     | 106              |  |
|                            |                | Civil and Envir Engr      |              |                     | 17           |               | 29               | 1                  |                     | 47               |  |
|                            |                | Computer Sci              |              |                     | 11           |               | 31               | 1                  |                     | 43               |  |
|                            |                | Elec and Computer Engr    |              |                     | 22           |               | 75               | 1                  |                     | 98               |  |
|                            |                | EngrTechnology            |              |                     | 3            |               | 9                |                    |                     | 12               |  |
|                            |                | Mechanical Engr           |              |                     | 41           |               | 98               | 2                  |                     | 141              |  |
| Juv Jus and Psy            | syc            | Justice Studies           |              |                     | 24           |               | 150              | 3                  |                     | 177              |  |
|                            |                | Psychology                |              |                     | 17           |               | 116              | 3                  |                     | 136              |  |
| Nursing                    |                | Nursing                   |              |                     | 77           |               | 345              | 17                 |                     | 439              |  |
|                            |                |                           |              | Grand Total         | 581          |               | 2,645            | 59                 |                     | 3,285            |  |