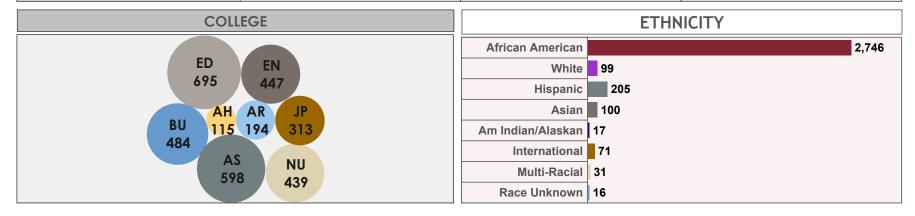

#### **Enrollment by College**

| TERMCOLSummer 2016All | LEGE DEPT<br>All | MAJORLEVEAllAll | EL CLASS<br>All | GENDER<br>All | ETHNICITY<br>All | TIME STATUS<br>All | STUDENT TYPE<br>All | <b>RESIDENCY</b><br>All |
|-----------------------|------------------|-----------------|-----------------|---------------|------------------|--------------------|---------------------|-------------------------|
|                       |                  |                 | Summer 2        | 2016          |                  |                    |                     |                         |
|                       |                  |                 |                 | TIME          | STATUS           |                    |                     |                         |
| COLLEGE               | Level            | Full Time       |                 | Par           | t Time           |                    | Grand Total         |                         |
| Ag and Hum Sci        | UG               | 3               |                 |               | 78               |                    | 81                  |                         |
| •                     | GR               | 3               |                 |               | 31               |                    | 34                  |                         |
| Architecture          | UG               | 44              |                 |               | 14               |                    | 158                 |                         |
|                       | GR               | 16              |                 |               | 20               |                    | 36                  |                         |
| Arts and Sciences     | UG               | 53              |                 | Ę             | 537              |                    | 590                 |                         |
|                       | GR               |                 |                 |               | 8                |                    | 8                   |                         |
| Business              | UG               | 33              |                 |               | 290              |                    | 323                 |                         |
|                       | GR               | 28              |                 |               | 33               |                    | 161                 |                         |
| Education             | UG               | 34              |                 |               | 299              |                    | 333                 |                         |
|                       | PB               | 2               |                 |               | 16               |                    | 18                  |                         |
|                       | GR               | 76              |                 |               | 211              |                    | 287                 |                         |
|                       | DR               | 8               |                 |               | 49               |                    | 57                  |                         |
| Engineering           | UG               | 11              |                 |               | 103              |                    | 414                 |                         |
|                       | GR               |                 |                 |               | 29               |                    | 29                  |                         |
|                       | DR               |                 |                 |               | 4                |                    | 4                   |                         |
| Juv Jus and Psyc      | UG               | 29              |                 | 2             | 236              |                    | 265                 |                         |
|                       | GR               | 16              |                 |               | 18               |                    | 34                  |                         |
|                       | DR               |                 |                 |               | 14               |                    | 14                  |                         |
| Nursing               | UG               | 5               |                 |               | 324              |                    | 329                 |                         |
|                       | PB               |                 |                 |               | 2                |                    | 2                   |                         |
|                       | GR               | 20              |                 |               | 75               |                    | 95                  |                         |
|                       | DR               | 2               |                 |               | 11               |                    | 13                  |                         |
| Grand Total           |                  | 383             |                 | 2,            | ,902             |                    | 3,285               |                         |

## **Enrollment by Ethnicity**

| <b>TERM</b><br>Summer 2016 | COLLEGE<br>All | <b>DEPT</b><br>All | MAJOR<br>All | <b>LEVEL</b><br>All | CLASS<br>All | GENDER<br>All | ETHNICITY<br>All | TIME STATUS<br>All | STUDENT TYPE<br>All | RESIDENCY<br>All |
|----------------------------|----------------|--------------------|--------------|---------------------|--------------|---------------|------------------|--------------------|---------------------|------------------|
|                            |                |                    |              | Su                  | ummer 201    | 6             |                  |                    |                     |                  |
|                            |                |                    |              |                     |              | GEND          | ER               |                    |                     |                  |
| ETHNICITY                  |                |                    | Mal          | е                   |              | Femal         | e                |                    | Grand Tota          | I                |
| African Ameri              | can            |                    | 986          | 6                   |              | 1,760         |                  |                    | 2,746               |                  |
| White                      |                |                    | 44           |                     |              | 55            |                  |                    | 99                  |                  |
| Hispanic                   |                |                    | 82           |                     |              | 123           |                  |                    | 205                 |                  |
| Asian                      |                |                    | 42           |                     |              | 58            |                  |                    | 100                 |                  |
| Am Indian/Ald              | askan          |                    | 7            |                     |              | 10            |                  |                    | 17                  |                  |
| International              |                |                    | 42           |                     |              | 29            |                  |                    | 71                  |                  |
| Multi-Racial               |                |                    | 12           |                     |              | 19            |                  |                    | 31                  |                  |
| Race Unknow                | n              |                    | 8            |                     |              | 8             |                  |                    | 16                  |                  |
|                            | Grand          | Total              | 1,22         | 3                   |              | 2,062         |                  |                    | 3,285               |                  |