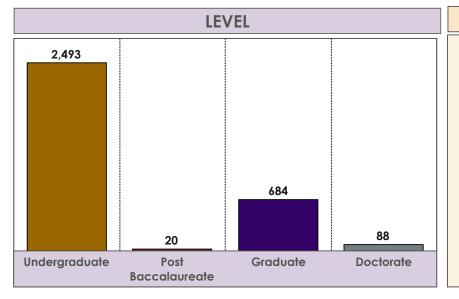

#### **Enrollment by Gender and Level**

| <b>TERM</b><br>Summer 2016 | COLLEGE<br>All | <b>DEPT</b><br>All | MAJOR<br>All | <b>LEVEL</b><br>All | CLASS<br>All | GENDER<br>All | ETHNICITY<br>All | TIME STATUS<br>All | STUDENT TYPE<br>All | <b>RESIDENCY</b><br>All |
|----------------------------|----------------|--------------------|--------------|---------------------|--------------|---------------|------------------|--------------------|---------------------|-------------------------|
|                            |                |                    |              | Su                  | mmer 20      | 16            |                  |                    |                     |                         |
|                            |                |                    |              |                     |              | GENDE         | R                |                    |                     |                         |
| LEVEL                      |                |                    | Male         |                     |              | Female        | e                |                    | Grand Toto          | ıl                      |
| Undergradu                 | vate           |                    | 1,001        |                     |              | 1,492         |                  |                    | 2,493               |                         |
| Post Bacca                 | laureate       |                    | 2            |                     |              | 18            |                  |                    | 20                  |                         |
| Graduate                   |                |                    | 201          |                     |              | 483           |                  |                    | 684                 |                         |
| Doctorate                  |                |                    | 19           |                     |              | 69            |                  |                    | 88                  |                         |
|                            | Grand 1        | otal               | 1,223        |                     |              | 2,062         |                  |                    | 3,285               |                         |