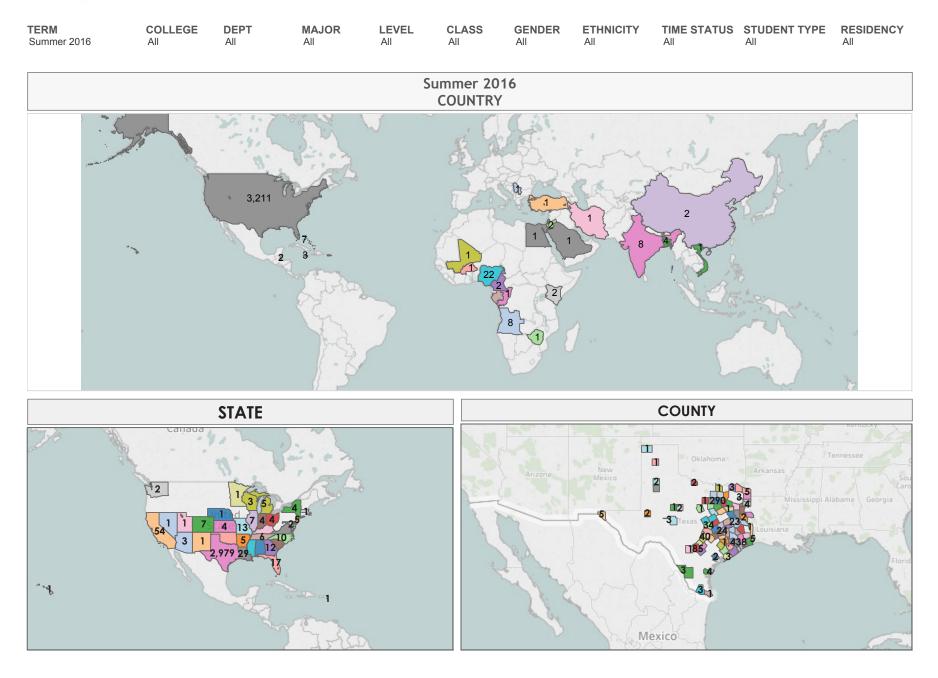

| 61            |                  | 25                 | 7                   | 177              |
|                            | Psychology      | ,               | 30           | 16                  | 30           | 44            |                  | 9                  | 7                   | 136              |
| Nursing                    | Nursing         |                 | 131          | 21                  | 67           | 110           | 2                | 95                 | 13                  | 439              |
| Grand Total                |                 |                 | 705          | 305                 | 487          | 996           | 20               | 684                | 88                  | 3,285            |



## Enrollment by Geographical Distribution