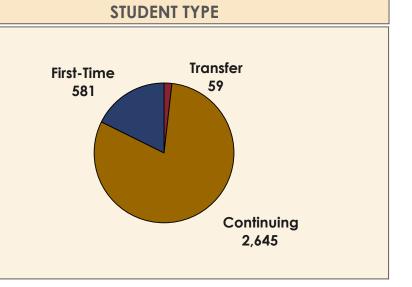

## **Enrollment by Student Type**

| TERMCOLLEGESummer 2016All | <b>DEPT</b><br>All | MAJOR<br>All | <b>LEVEL</b><br>All | CLASS<br>All | GENDER<br>All | <b>ETHNICITY</b><br>All | TIME STATUS<br>All | STUDENT TYPE<br>Ali | All |  |  |
|---------------------------|--------------------|--------------|---------------------|--------------|---------------|-------------------------|--------------------|---------------------|-----|--|--|
|                           |                    |              |                     | Summer 2     | 2016          |                         |                    |                     |     |  |  |
|                           |                    |              |                     |              | GEND          | DER                     |                    |                     |     |  |  |
| STUDENT TYPE              |                    | Mal          | е                   |              | Femo          | ale                     |                    | Grand Tota          | I   |  |  |
| First-Time                |                    | 259          | )                   |              | 322           | 2                       |                    | 581                 |     |  |  |
| Continuing                |                    | 942          | 2                   |              | 1,70          | 3                       |                    | 2,645               |     |  |  |
| Transfer                  |                    | 22           |                     |              | 37            |                         |                    | 59                  |     |  |  |
| Grand Tot                 | al                 | 1,22         | .3                  |              | 2,06          | 2                       |                    | 3,285               |     |  |  |
|                           | CL                 | 455          |                     |              |               |                         | RESIDENCY          | ,                   |     |  |  |
|                           | Freshmai<br>705    |              |                     |              | 2,9           | 79                      |                    |                     |     |  |  |