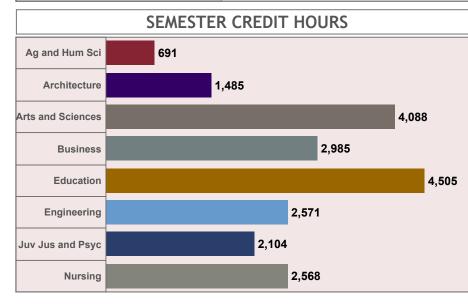

# Enrollment by Time Status

| TERMCOLLEGEDEFSummer 2016AllAll | All MAJOR | <b>LEVEL</b><br>All | CLASS<br>All | GENDER<br>All                 | <b>ETHNICITY</b><br>All | TIME STATUS<br>All | STUDENT TYPE<br>All | RESIDENCY<br>All |
|---------------------------------|-----------|---------------------|--------------|-------------------------------|-------------------------|--------------------|---------------------|------------------|
|                                 |           |                     | Summe        | er 2016                       |                         |                    |                     |                  |
|                                 |           |                     |              | TIME                          | STATUS                  |                    |                     |                  |
| LEVEL                           | F         | ull Time            |              | Pa                            | rt Time                 |                    | Grand Tot           | al               |
| Undergraduate                   |           | 212                 |              |                               | 2,281                   |                    | 2,493               |                  |
| Post Baccalaureate              |           | 2                   |              |                               | 18                      |                    | 20                  |                  |
| Graduate                        |           | 159                 |              |                               | 525                     |                    | 684                 |                  |
| Doctorate                       |           | 10                  |              |                               | 78                      |                    | 88                  |                  |
| Grand Te                        | otal      | 383                 |              | 2                             | 2,902                   |                    | 3,285               |                  |
| ET                              | HNICITY   |                     |              |                               |                         | GENDER             |                     |                  |
| African American                |           |                     | 2,746        |                               |                         |                    | <b>.</b>            |                  |
| White 99                        |           |                     |              |                               | ŵ.                      | 2,062<br>Fem       |                     |                  |
| Hispanic 205                    |           |                     |              | 1,223<br>Male                 | П.                      |                    |                     |                  |
| Asian 100                       |           |                     |              |                               | SEMESTE                 | R CREDIT H         | IOURS               |                  |
| Am Indian/Alaskan 17            |           |                     |              | Ag and Hum Sci                | 691                     |                    |                     |                  |
|                                 |           |                     |              | Architecture                  |                         | 1,485              |                     |                  |
| International 71                |           |                     |              | Arts and Sciences<br>Business |                         |                    | 2,985               | 4,088            |
|                                 |           |                     |              | Education                     |                         |                    | 2,300               | 4,505            |
| Multi-Racial 31                 |           |                     |              | Engineering                   |                         | 2,                 | 571                 | ,                |
| Race Unknown 16                 |           |                     |              | Juv Jus and Psyc              |                         | 2,104              |                     |                  |
|                                 |           |                     |              | Nursing                       |                         | 2,                 | 568                 |                  |

#### **Enrollment by Semester Credit Hours**

| <b>TERM</b><br>Summer 2016 | COLLEGE<br>All       | <b>DEPT</b><br>All | MAJOR<br>All | <b>LEVEL</b><br>All | CLASS<br>All | GENDER<br>All | ETHNICITYTIME STATUSSTUDENT TYPERESIDENTAllAllAllAll |     |     |  |  |  |  |
|----------------------------|----------------------|--------------------|--------------|---------------------|--------------|---------------|------------------------------------------------------|-----|-----|--|--|--|--|
|                            |                      |                    |              |                     | Summer       | 2016          |                                                      |     |     |  |  |  |  |
| COLLEGE                    |                      |                    |              | ENROLL              | MENT         |               | SCH                                                  |     |     |  |  |  |  |
| Ag and Hur                 | <b>m Sci</b> 115 691 |                    |              |                     |              |               |                                                      |     |     |  |  |  |  |
| Architectur                | e                    |                    |              | 194                 | 4            |               |                                                      | 1,4 | 85  |  |  |  |  |
| Arts and Sc                | iences               |                    |              | 598                 | 3            |               |                                                      | 4,0 | 88  |  |  |  |  |
| Business                   |                      |                    |              | 484                 | 4            |               | 2,985                                                |     |     |  |  |  |  |
| Education                  |                      |                    |              | 69                  | 5            |               | 4,505                                                |     |     |  |  |  |  |
| Engineering                | ]                    |                    |              | 447                 | 7            |               |                                                      | 2,5 | 571 |  |  |  |  |
| Juv Jus and                | l Psyc               |                    |              | 313                 | 3            |               | 2,104                                                |     |     |  |  |  |  |
| Nursing                    |                      |                    |              | 439                 | 9            |               |                                                      | 2,5 | 68  |  |  |  |  |
| Grand Tota                 | l                    |                    |              | 3,28                | 35           |               | 20,997                                               |     |     |  |  |  |  |