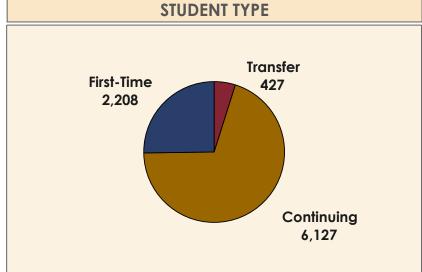

# **Enrollment by Student Type**

**TERM** COLLEGE DEPT **MAJOR LEVEL CLASS GENDER ETHNICITY** TIME STATUS STUDENT TYPE RESIDENCY Fall 2016 Αll Αll Αll AllΑll Αll

|              | GENDER |        |             |  |  |  |
|--------------|--------|--------|-------------|--|--|--|
| STUDENT TYPE | Male   | Female | Grand Total |  |  |  |
| First-Time   | 818    | 1,390  | 2,208       |  |  |  |
| Continuing   | 2,429  | 3,698  | 6,127       |  |  |  |
| Transfer     | 210    | 217    | 427         |  |  |  |
| Grand Total  | 3,457  | 5,305  | 8,762       |  |  |  |