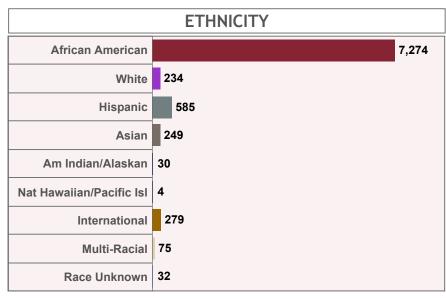

# **Enrollment by Ethnicity**

**TERM** Fall 2016 COLLEGE

**DEPT** 

**MAJOR** 

**LEVEL** ΑII

**CLASS** Αll

**GENDER** 

**ETHNICITY** 

TIME STATUS STUDENT TYPE RESIDENCY All

All

|                          |       | GENDER |             |  |  |  |  |
|--------------------------|-------|--------|-------------|--|--|--|--|
| ETHNICITY                | Male  | Female | Grand Total |  |  |  |  |
| African American         | 2,712 | 4,562  | 7,274       |  |  |  |  |
| White                    | 122   | 112    | 234         |  |  |  |  |
| Hispanic                 | 250   | 335    | 585         |  |  |  |  |
| Asian                    | 136   | 113    | 249         |  |  |  |  |
| Am Indian/Alaskan        | 14    | 16     | 30          |  |  |  |  |
| Nat Hawaiian/Pacific Isl | 2     | 2      | 4           |  |  |  |  |
| International            | 183   | 96     | 279         |  |  |  |  |
| Multi-Racial             | 28    | 47     | 75          |  |  |  |  |
| Race Unknown             | 10    | 22     | 32          |  |  |  |  |
| Grand Total              | 3,457 | 5,305  | 8,762       |  |  |  |  |