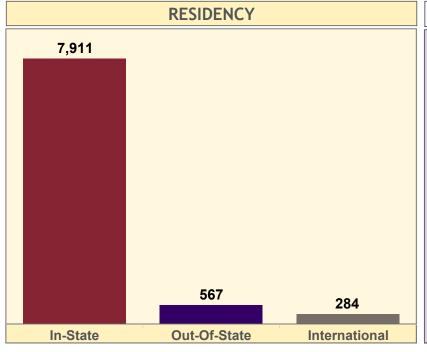

# **Enrollment by Residency**

**TERM** CLASS COLLEGE **DEPT MAJOR LEVEL GENDER ETHNICITY** TIME STATUS STUDENT TYPE RESIDENCY Fall 2016 Αll Αll Αll Αll Αll Αll Αll

|               | GENDER |        |             |  |  |  |
|---------------|--------|--------|-------------|--|--|--|
| RESIDENCY     | Male   | Female | Grand Total |  |  |  |
| In-State      | 3,085  | 4,826  | 7,911       |  |  |  |
| Out-Of-State  | 186    | 381    | 567         |  |  |  |
| International | 186    | 98     | 284         |  |  |  |
| Grand Total   | 3,457  | 5,305  | 8,762       |  |  |  |