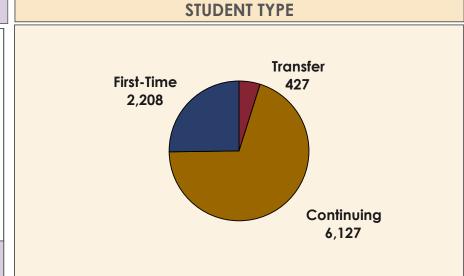

# **Enrollment by Student Type**

**TERM** COLLEGE DEPT **MAJOR LEVEL CLASS GENDER ETHNICITY** TIME STATUS STUDENT TYPE RESIDENCY Fall 2016 Αll Αll Αll AllΑll Αll

|              | GENDER |        |             |  |  |  |
|--------------|--------|--------|-------------|--|--|--|
| STUDENT TYPE | Male   | Female | Grand Total |  |  |  |
| First-Time   | 818    | 1,390  | 2,208       |  |  |  |
| Continuing   | 2,429  | 3,698  | 6,127       |  |  |  |
| Transfer     | 210    | 217    | 427         |  |  |  |
| Grand Total  | 3,457  | 5,305  | 8,762       |  |  |  |

# **Enrollment by Department and Student Type**

Fall 2016

|                   |                           | STUDENT TYPE |            |          |             |  |  |
|-------------------|---------------------------|--------------|------------|----------|-------------|--|--|
| COLLEGE           | DEPT                      | First-Time   | Continuing | Transfer | Grand Total |  |  |
| Ag and Hum Sci    | Ag Nutr and Hum Eco       | 101          | 278        | 10       | 389         |  |  |
| Architecture      | Architecture              | 96           | 308        | 17       | 421         |  |  |
| Arts and Sciences | Biology                   | 161          | 341        | 27       | 529         |  |  |
|                   | Chemistry & Physics       | 24           | 68         | 10       | 102         |  |  |
|                   | Lang and Comm             | 62           | 216        | 18       | 296         |  |  |
|                   | Mathematics               | 5            | 14         | 4        | 23          |  |  |
|                   | Music Theatre             | 104          | 226        | 8        | 338         |  |  |
|                   | Soc Wk, Behav and Pol Sci | 54           | 261        | 19       | 334         |  |  |
| Business          | Acctg, Fin and MISY       | 87           | 296        | 22       | 405         |  |  |
|                   | Business Admin            | 44           | 125        | 1        | 170         |  |  |
|                   | Mgmt and Marketing        | 204          | 377        | 29       | 610         |  |  |
| Education         | Curriculum and Instr      | 72           | 297        | 18       | 387         |  |  |
|                   | Ed Leadership and CNSL    | 106          | 356        | 4        | 466         |  |  |
|                   | Health and Hum Perf       | 31           | 416        | 12       | 459         |  |  |
|                   | Health and Kinesiology    | 104          | 113        | 31       | 248         |  |  |
| Engineering       | Chemical Engr             | 29           | 252        | 26       | 307         |  |  |
|                   | Civil and Envir Engr      | 31           | 92         | 10       | 133         |  |  |
|                   | Computer Sci              | 56           | 156        | 12       | 224         |  |  |
|                   | Elec and Computer Engr    | 69           | 251        | 16       | 336         |  |  |
|                   | Engr Technology           | 15           | 36         | 3        | 54          |  |  |
|                   | Mechanical Engr           | 117          | 387        | 40       | 544         |  |  |
| Juv Jus and Psyc  | Justice Studies           | 132          | 348        | 28       | 508         |  |  |
|                   | Psychology                | 86           | 259        | 17       | 362         |  |  |
| Nursing           | Nursing                   | 418          | 654        | 45       | 1,117       |  |  |
|                   | Grand Total               | 2,208        | 6,127      | 427      | 8,762       |  |  |