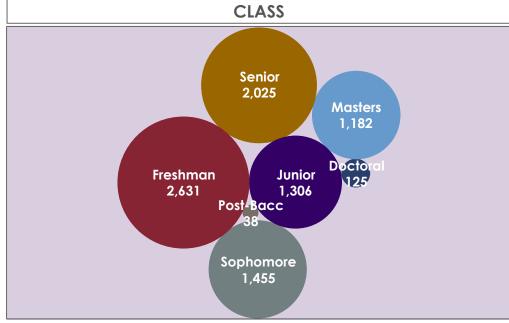

# **Enrollment by Classification**

**TERM** Fall 2016 COLLEGE

**DEPT** 

**MAJOR** 

**LEVEL** Αll

**CLASS** 

**GENDER** 

**ETHNICITY** 

TIME STATUS STUDENT TYPE RESIDENCY

|             | GENDER |        |             |  |  |  |
|-------------|--------|--------|-------------|--|--|--|
| CLASS       | Male   | Female | Grand Total |  |  |  |
| Freshman    | 1,028  | 1,603  | 2,631       |  |  |  |
| Sophomore   | 538    | 917    | 1,455       |  |  |  |
| Junior      | 531    | 775    | 1,306       |  |  |  |
| Senior      | 912    | 1,113  | 2,025       |  |  |  |
| Post-Bacc   | 5      | 33     | 38          |  |  |  |
| Masters     | 404    | 778    | 1,182       |  |  |  |
| Doctoral    | 39     | 86     | 125         |  |  |  |
| Grand Total | 3,457  | 5,305  | 8,762       |  |  |  |