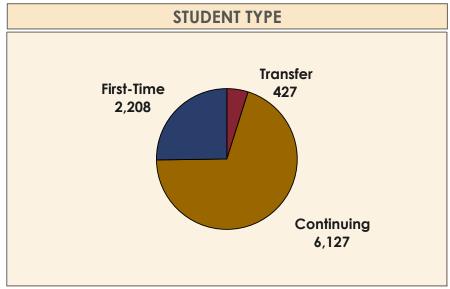

# **Enrollment by Student Type**

**TERM** COLLEGE DEPT **MAJOR LEVEL CLASS GENDER ETHNICITY** TIME STATUS STUDENT TYPE RESIDENCY Fall 2016 Αll Αll Αll AllΑll Αll

|              | GENDER |        |             |  |  |  |
|--------------|--------|--------|-------------|--|--|--|
| STUDENT TYPE | Male   | Female | Grand Total |  |  |  |
| First-Time   | 818    | 1,390  | 2,208       |  |  |  |
| Continuing   | 2,429  | 3,698  | 6,127       |  |  |  |
| Transfer     | 210    | 217    | 427         |  |  |  |
| Grand Total  | 3,457  | 5,305  | 8,762       |  |  |  |