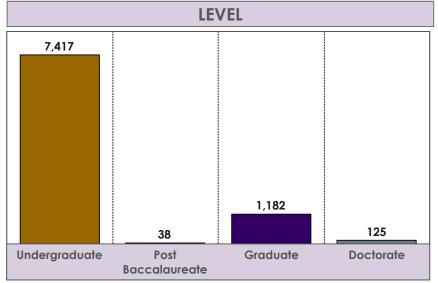

### **Enrollment by Gender and Level**

**TERM** Fall 2016 COLLEGE

**DEPT** 

**MAJOR** 

**LEVEL** 

**CLASS** Αll

**GENDER** 

ETHNICITY TIME STATUS STUDENT TYPE RESIDENCY

Αll

|                    | GENDER |        |             |  |  |  |
|--------------------|--------|--------|-------------|--|--|--|
| LEVEL              | Male   | Female | Grand Total |  |  |  |
| Undergraduate      | 3,009  | 4,408  | 7,417       |  |  |  |
| Post Baccalaureate | 5      | 33     | 38          |  |  |  |
| Graduate           | 404    | 778    | 1,182       |  |  |  |
| Doctorate          | 39     | 86     | 125         |  |  |  |
| Grand Total        | 3,457  | 5,305  | 8,762       |  |  |  |