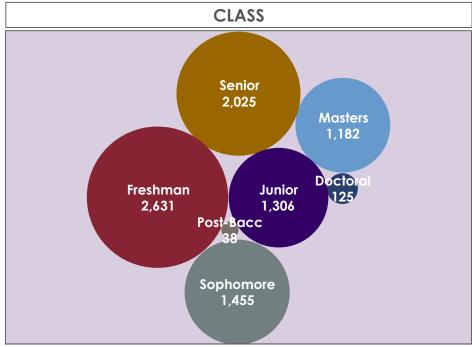

# **Enrollment by Classification**

**TERM** Fall 2016 COLLEGE

**DEPT** 

**MAJOR** 

**LEVEL** Αll

**CLASS** 

**GENDER** 

**ETHNICITY** 

TIME STATUS STUDENT TYPE RESIDENCY

|             | GENDER |        |             |  |  |  |
|-------------|--------|--------|-------------|--|--|--|
| CLASS       | Male   | Female | Grand Total |  |  |  |
| Freshman    | 1,028  | 1,603  | 2,631       |  |  |  |
| Sophomore   | 538    | 917    | 1,455       |  |  |  |
| Junior      | 531    | 775    | 1,306       |  |  |  |
| Senior      | 912    | 1,113  | 2,025       |  |  |  |
| Post-Bacc   | 5      | 33     | 38          |  |  |  |
| Masters     | 404    | 778    | 1,182       |  |  |  |
| Doctoral    | 39     | 86     | 125         |  |  |  |
| Grand Total | 3,457  | 5,305  | 8,762       |  |  |  |