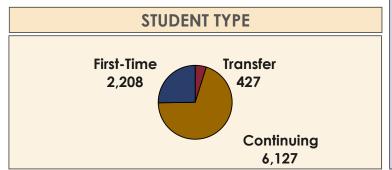

# **Enrollment by Student Type**

**TERM** COLLEGE DEPT **MAJOR LEVEL CLASS GENDER ETHNICITY** TIME STATUS STUDENT TYPE RESIDENCY Fall 2016 Αll Αll Αll AllΑll Αll

|              | GENDER |        |             |  |  |  |
|--------------|--------|--------|-------------|--|--|--|
| STUDENT TYPE | Male   | Female | Grand Total |  |  |  |
| First-Time   | 818    | 1,390  | 2,208       |  |  |  |
| Continuing   | 2,429  | 3,698  | 6,127       |  |  |  |
| Transfer     | 210    | 217    | 427         |  |  |  |
| Grand Total  | 3,457  | 5,305  | 8,762       |  |  |  |