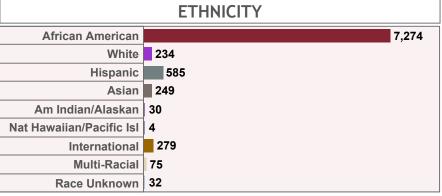

# **Enrollment by Ethnicity**

**TERM** Fall 2016 COLLEGE

**DEPT** 

**MAJOR** 

**LEVEL** ΑII

**CLASS** Αll

**GENDER** 

**ETHNICITY** 

TIME STATUS STUDENT TYPE RESIDENCY All

All

|                          |       | GENDER |             |  |  |  |  |
|--------------------------|-------|--------|-------------|--|--|--|--|
| ETHNICITY                | Male  | Female | Grand Total |  |  |  |  |
| African American         | 2,712 | 4,562  | 7,274       |  |  |  |  |
| White                    | 122   | 112    | 234         |  |  |  |  |
| Hispanic                 | 250   | 335    | 585         |  |  |  |  |
| Asian                    | 136   | 113    | 249         |  |  |  |  |
| Am Indian/Alaskan        | 14    | 16     | 30          |  |  |  |  |
| Nat Hawaiian/Pacific Isl | 2     | 2      | 4           |  |  |  |  |
| International            | 183   | 96     | 279         |  |  |  |  |
| Multi-Racial             | 28    | 47     | 75          |  |  |  |  |
| Race Unknown             | 10    | 22     | 32          |  |  |  |  |
| Grand Total              | 3,457 | 5,305  | 8,762       |  |  |  |  |