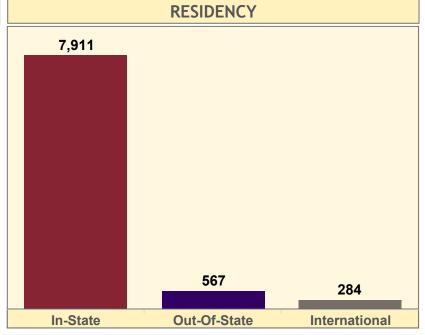

# **Enrollment by Residency**

**TERM** CLASS COLLEGE **DEPT MAJOR LEVEL GENDER ETHNICITY** TIME STATUS STUDENT TYPE RESIDENCY Fall 2016 Αll Αll Αll Αll Αll Αll Αll

|               | GENDER |        |             |  |  |  |
|---------------|--------|--------|-------------|--|--|--|
| RESIDENCY     | Male   | Female | Grand Total |  |  |  |
| In-State      | 3,085  | 4,826  | 7,911       |  |  |  |
| Out-Of-State  | 186    | 381    | 567         |  |  |  |
| International | 186    | 98     | 284         |  |  |  |
| Grand Total   | 3,457  | 5,305  | 8,762       |  |  |  |