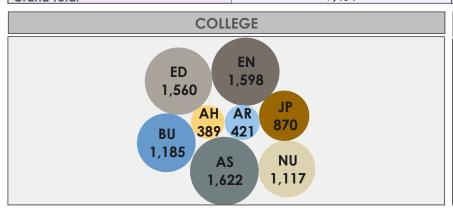

#### Fall 2016

|                   |                           | LEVEL                |                       |                |           |                    |  |  |
|-------------------|---------------------------|----------------------|-----------------------|----------------|-----------|--------------------|--|--|
| COLLEGE           | DEPT                      | I n do vere du ete   | Post<br>Baccalaureate | Craduato       | Dootorato | Crand Total        |  |  |
| Ag and Hum Sci    | Ag Nutr and Hum Eco       | Undergraduate<br>312 | Baccalaureare         | Graduate<br>77 | Doctorate | Grand Total<br>389 |  |  |
| Architecture      | Architecture              | 358                  |                       | 63             |           | 421                |  |  |
| Arts and Sciences | Biology                   | 529                  |                       | 00             |           | 529                |  |  |
| Ans and sciences  | <u> </u>                  | 89                   |                       | 13             |           | 102                |  |  |
|                   | Chemistry & Physics       | 296                  |                       | 13             |           | -                  |  |  |
|                   | Lang and Comm             |                      |                       |                |           | 296                |  |  |
|                   | Mathematics               | 23                   |                       |                |           | 23                 |  |  |
|                   | Music Theatre             | 338                  |                       |                |           | 338                |  |  |
|                   | Soc Wk, Behav and Pol Sci | 331                  |                       | 3              |           | 334                |  |  |
| Business          | Acctg, Fin and MISY       | 337                  |                       | 68             |           | 405                |  |  |
|                   | Business Admin            |                      |                       | 170            |           | 170                |  |  |
|                   | Mgmt and Marketing        | 610                  |                       |                |           | 610                |  |  |
| Education         | Curriculum and Instr      | 350                  | 1                     | 36             |           | 387                |  |  |
|                   | Ed Leadership and CNSL    |                      | 35                    | 356            | 75        | 466                |  |  |
|                   | Health and Hum Perf       | 425                  |                       | 34             |           | 459                |  |  |
|                   | Health and Kinesiology    | 248                  |                       |                |           | 248                |  |  |
| Engineering       | Chemical Engr             | 307                  |                       |                |           | 307                |  |  |
|                   | Civil and Envir Engr      | 133                  |                       |                |           | 133                |  |  |
|                   | Computer Sci              | 153                  |                       | 71             |           | 224                |  |  |
|                   | Elec and Computer Engr    | 270                  |                       | 48             | 18        | 336                |  |  |
|                   | Engr Technology           | 54                   |                       |                |           | 54                 |  |  |
|                   | Mechanical Engr           | 460                  |                       | 84             |           | 544                |  |  |
| Juv Jus and Psyc  | Justice Studies           | 470                  |                       | 26             | 12        | 508                |  |  |
| ,                 | Psychology                | 340                  |                       | 13             | 9         | 362                |  |  |
| Nursing           | Nursing                   | 984                  | 2                     | 120            | 11        | 1,117              |  |  |
|                   | Grand Total               | 7,417                | 38                    | 1,182          | 125       | 8,762              |  |  |