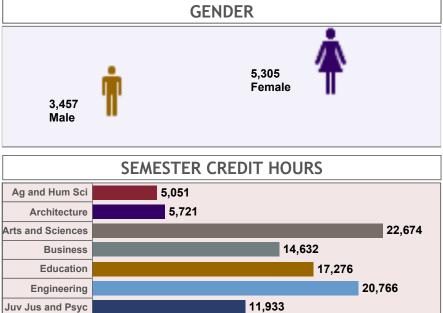

Αll

|                    | GENDER |        |             |  |  |  |
|--------------------|--------|--------|-------------|--|--|--|
| LEVEL              | Male   | Female | Grand Total |  |  |  |
| Undergraduate      | 3,009  | 4,408  | 7,417       |  |  |  |
| Post Baccalaureate | 5      | 33     | 38          |  |  |  |
| Graduate           | 404    | 778    | 1,182       |  |  |  |
| Doctorate          | 39     | 86     | 125         |  |  |  |
| Grand Total        | 3,457  | 5,305  | 8,762       |  |  |  |

### **Enrollment by Semester Credit Hours**

**TERM** COLLEGE **DEPT MAJOR LEVEL** CLASS **GENDER ETHNICITY** TIME STATUS STUDENT TYPE RESIDENCY Fall 2016 Αll Αll Αll Αll Αll Αll Αll

| COLLEGE           | ENROLLMENT | SCH     |
|-------------------|------------|---------|
| Ag and Hum Sci    | 389        | 5,051   |
| Architecture      | 421        | 5,721   |
| Arts and Sciences | 1,622      | 22,674  |
| Business          | 1,185      | 14,632  |
| Education         | 1,560      | 17,276  |
| Engineering       | 1,598      | 20,766  |
| Juv Jus and Psyc  | 870        | 11,933  |
| Nursing           | 1,117      | 14,241  |
| Grand Total       | 8,762      | 112,294 |