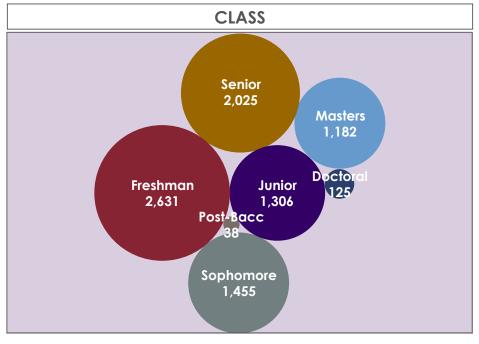

# **Enrollment by Classification**

**TERM** Fall 2016 COLLEGE

**DEPT** 

**MAJOR** 

**LEVEL** Αll

**CLASS** 

**GENDER** 

**ETHNICITY** 

TIME STATUS STUDENT TYPE RESIDENCY

|             | GENDER |        |             |  |  |  |
|-------------|--------|--------|-------------|--|--|--|
| CLASS       | Male   | Female | Grand Total |  |  |  |
| Freshman    | 1,028  | 1,603  | 2,631       |  |  |  |
| Sophomore   | 538    | 917    | 1,455       |  |  |  |
| Junior      | 531    | 775    | 1,306       |  |  |  |
| Senior      | 912    | 1,113  | 2,025       |  |  |  |
| Post-Bacc   | 5      | 33     | 38          |  |  |  |
| Masters     | 404    | 778    | 1,182       |  |  |  |
| Doctoral    | 39     | 86     | 125         |  |  |  |
| Grand Total | 3,457  | 5,305  | 8,762       |  |  |  |

#### Fall 2016

|                   |                           | CLASS    |           |        |        |           |         |          |             |
|-------------------|---------------------------|----------|-----------|--------|--------|-----------|---------|----------|-------------|
| COLLEGE           | DEPT                      | Freshman | Sophomore | Junior | Senior | Post-Bacc | Masters | Doctoral | Grand Total |
| Ag and Hum Sci    | Ag Nutr and Hum Eco       | 106      | 60        | 61     | 85     |           | 77      |          | 389         |
| Architecture      | Architecture              | 106      | 79        | 71     | 102    |           | 63      |          | 421         |
| Arts and Sciences | Biology                   | 208      | 105       | 77     | 139    |           |         |          | 529         |
|                   | Chemistry & Physics       | 24       | 20        | 15     | 30     |           | 13      |          | 102         |
|                   | Lang and Comm             | 108      | 58        | 62     | 68     |           |         |          | 296         |
|                   | Mathematics               | 8        | 6         | 3      | 6      |           |         |          | 23          |
|                   | Music Theatre             | 182      | 86        | 39     | 31     |           |         |          | 338         |
|                   | Soc Wk, Behav and Pol Sci | 90       | 77        | 59     | 105    |           | 3       |          | 334         |
| Business          | Acctg, Fin and MISY       | 107      | 67        | 59     | 104    |           | 68      |          | 405         |
|                   | Business Admin            |          |           |        |        |           | 170     |          | 170         |
|                   | Mgmt and Marketing        | 277      | 115       | 107    | 111    |           |         |          | 610         |
| Education         | Curriculum and Instr      | 95       | 69        | 63     | 123    | 1         | 36      |          | 387         |
|                   | Ed Leadership and CNSL    |          |           |        |        | 35        | 356     | 75       | 466         |
|                   | Health and Hum Perf       | 61       | 90        | 103    | 171    |           | 34      |          | 459         |
|                   | Health and Kinesiology    | 137      | 62        | 42     | 7      |           |         |          | 248         |
| Engineering       | Chemical Engr             | 60       | 51        | 52     | 144    |           |         |          | 307         |
|                   | Civil and Envir Engr      | 41       | 23        | 24     | 45     |           |         |          | 133         |
|                   | Computer Sci              | 50       | 40        | 18     | 45     |           | 71      |          | 224         |
|                   | Elec and Computer Engr    | 74       | 43        | 42     | 111    |           | 48      | 18       | 336         |
|                   | Engr Technology           | 19       | 8         | 8      | 19     |           |         |          | 54          |
|                   | Mechanical Engr           | 129      | 69        | 88     | 174    |           | 84      |          | 544         |
| Juv Jus and Psyc  | Justice Studies           | 164      | 104       | 100    | 102    |           | 26      | 12       | 508         |
|                   | Psychology                | 130      | 80        | 63     | 67     |           | 13      | 9        | 362         |
| Nursing           | Nursing                   | 455      | 143       | 150    | 236    | 2         | 120     | 11       | 1,117       |
| Grand Total       |                           | 2,631    | 1,455     | 1,306  | 2,025  | 38        | 1,182   | 125      | 8,762       |