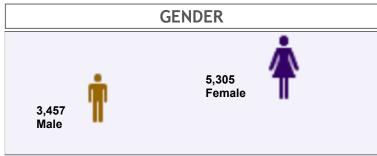

### **Enrollment by Gender and Level**

**TERM** Fall 2016 COLLEGE

**DEPT** 

**MAJOR** 

**LEVEL** 

**CLASS** Αll

**GENDER** 

ETHNICITY TIME STATUS STUDENT TYPE RESIDENCY

Αll

|                    | GENDER |        |             |  |  |  |
|--------------------|--------|--------|-------------|--|--|--|
| LEVEL              | Male   | Female | Grand Total |  |  |  |
| Undergraduate      | 3,009  | 4,408  | 7,417       |  |  |  |
| Post Baccalaureate | 5      | 33     | 38          |  |  |  |
| Graduate           | 404    | 778    | 1,182       |  |  |  |
| Doctorate          | 39     | 86     | 125         |  |  |  |
| Grand Total        | 3,457  | 5,305  | 8,762       |  |  |  |