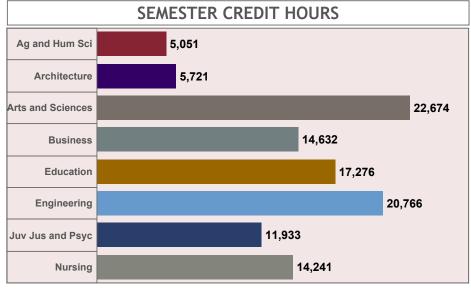

### **Enrollment by Semester Credit Hours**

**TERM** COLLEGE **DEPT MAJOR LEVEL** CLASS **GENDER ETHNICITY** TIME STATUS STUDENT TYPE RESIDENCY Fall 2016 Αll Αll Αll Αll Αll Αll Αll

| COLLEGE           | ENROLLMENT | SCH     |
|-------------------|------------|---------|
| Ag and Hum Sci    | 389        | 5,051   |
| Architecture      | 421        | 5,721   |
| Arts and Sciences | 1,622      | 22,674  |
| Business          | 1,185      | 14,632  |
| Education         | 1,560      | 17,276  |
| Engineering       | 1,598      | 20,766  |
| Juv Jus and Psyc  | 870        | 11,933  |
| Nursing           | 1,117      | 14,241  |
| Grand Total       | 8,762      | 112,294 |