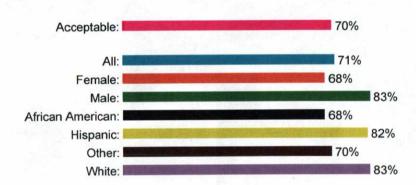

## Prairie View A&M University (237501) Test Pass Rates for the Completion Year 2010

| Period             | All      | <u>Female</u> | <u>Male</u> | African American | <u>Hispanic</u> | <u>Other</u> | <u>White</u> |
|--------------------|----------|---------------|-------------|------------------|-----------------|--------------|--------------|
| 9/1/2009-8/31/2010 | 71%(191) | 68%(150)      | 83%(41)     | 68%(138)         | 82%(14)         | 70%(7)       | 83%(32)      |