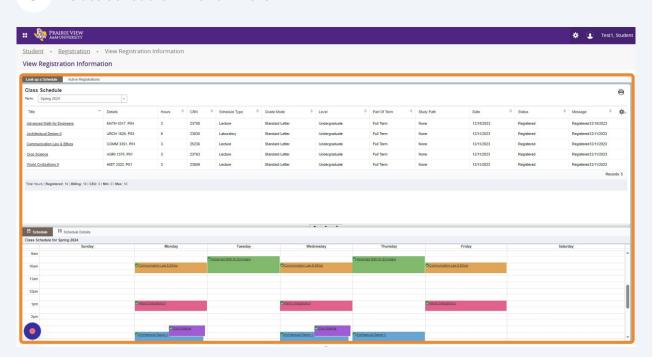

red for all residential students

RELEASE: 8.10

© 2023 Ellucian Company L.P. and its affiliates.

WARNING !!! Unauthorized use of this computer system is prohibited. There can be no expectation of privacy except as provided b

3 Click "Registration Dashboard"

Personal Information Student Proxy Access

## Registration

Registration Dashboard
Registration Dashboard

New Student Tuition And Fee Rate Selection

New Student Orientation Registration

First time freshman and first time transfer students register for orientation

RELEASE: 8.10

© 2023 Ellucian Company L.P. and its affiliates.

WARNING !!! Unauthorized use of this computer system is prohibited. There can be no expectation of privacy except as provided b

4 Click "View Registration Information"



5 Class schedule will show here