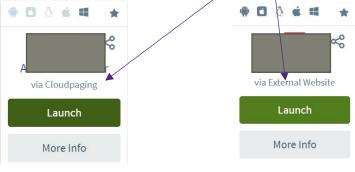

4. For example, if you are trying to open an application it will say "via Cloudpaging", hover over it and select "Launch". If you are trying to open a website it will say "via External Website", hover over it and select "Launch".