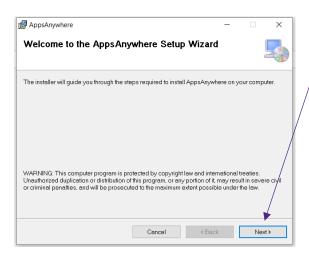

• NOTE: AppsAnywhere is only available for Windows users.

5. Next you need to download AppsAnywhere to your device. (You will only do this once.)

6. The download will start and you need to open the "Setup Wizard" and select "Next" 2 more times until it's finished. Close once the installation has finished.