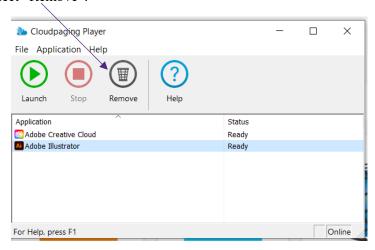

7. Once you have finished working with the application, open the "Cloudplayer", highlight the application you are finished with and select "Remove".

For questions or if you encounter difficulties, please reach out to the helpdesk at 936-261-2525.