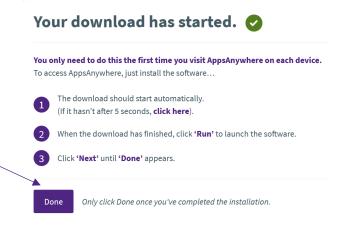

7. While the "Setup Wizard" was installing this pop up also opens, once the install is completed select "Done".

8. Each time you log in, Validation will happen. Once this has been approved you can launch applications.