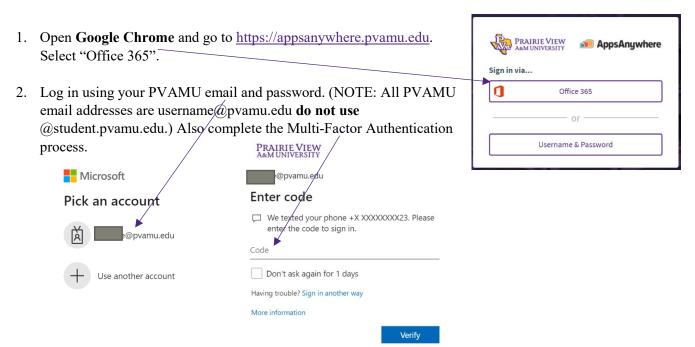

## AppsAnywhere Installation & Use

AppsAnywhere provides you access to apps that may not otherwise be on your computer. You only need to download AppsAnywhere once. After your first time accessing the application, you just need to log in and complete the multifactor authentication to get started.