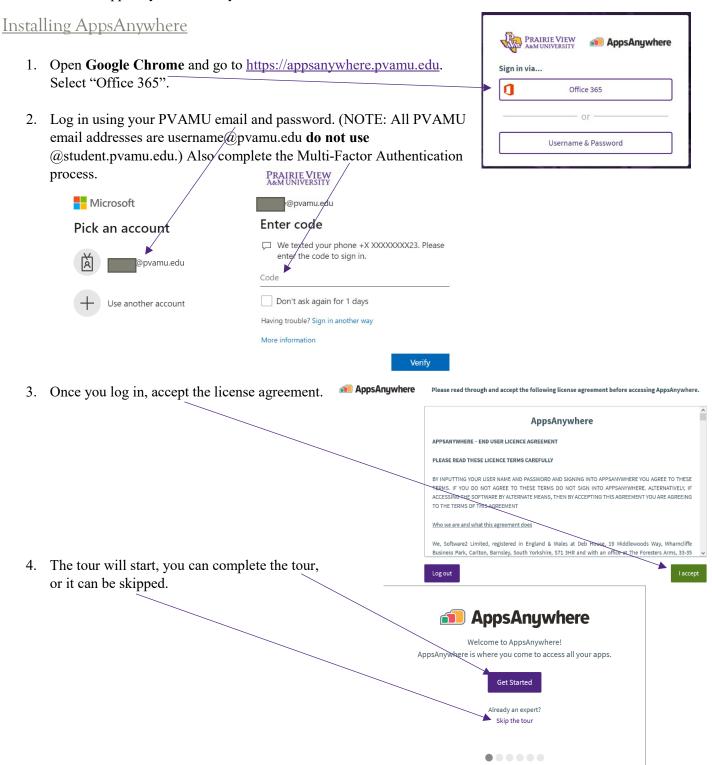

## AppsAnywhere Installation & Use

AppsAnywhere provides you access to apps that may not otherwise be on your computer. You only need to download AppsAnywhere once. After your first time accessing the application, you just need to log in and complete the multifactor authentication to get started.

• NOTE: AppsAnywhere is only available for Windows users.

5. Next you need to download AppsAnywhere to your device. (You will only do this once.)

6. The download will start and you need to open the "Setup Wizard" and select "Next" 2 more times until it's finished. Close once the installation has finished.

7. While the "Setup Wizard" was installing this pop up also opens, once the install is completed select "Done".

8. Each time you log in, Validation will happen. Once this has been approved you can launch applications.

## Using AppsAnywhere

• NOTE: If you have just installed AppsAnywhere, skip log in this time. You will have to log in the next time you go to use AppsAnywhere.

3. You can now utilize whichever applications you need. They are listed alphabetically.