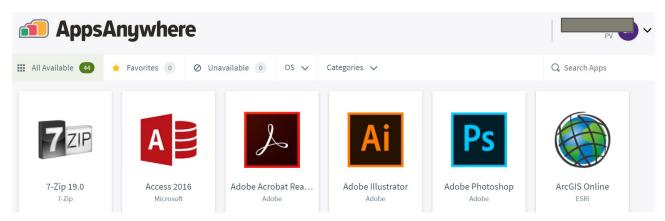

## Using AppsAnywhere

• NOTE: If you have just installed AppsAnywhere, skip log in this time. You will have to log in the next time you go to use AppsAnywhere.

3. You can now utilize whichever applications you need. They are listed alphabetically.