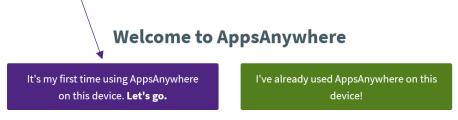

• NOTE: AppsAnywhere is only available for Windows users.

5. Next you need to download AppsAnywhere to your device. (You will only do this once.)

6. The download will start and you need to open the "Setup Wizard" and select "Next" 2 more times until it's finished. Close once the installation has finished.