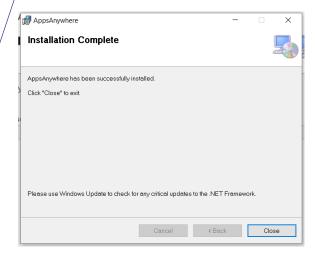

• NOTE: AppsAnywhere is only available for Windows users.

5. Next you need to download AppsAnywhere to your device. (You will only do this once.)

6. The download will start and you need to open the "Setup Wizard" and select "Next" 2 more times until it's finished. Close once the installation has finished.

7. While the "Setup Wizard" was installing this pop up also opens, once the install is completed select "Done".

8. Each time you log in, Validation will happen. Once this has been approved you can launch applications.