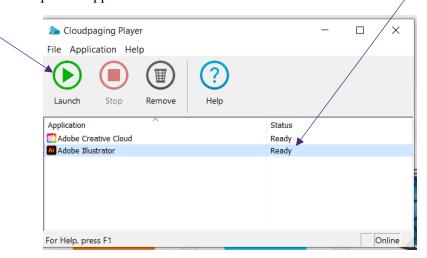

5. If you select something using "Cloudpaging", the first time the "Cloudpaging Player" will download

automatically and open.

6. The Cloudpaging Player opens and the apps you launched are listed. Once it says "Ready" in status, select "Launch" again to open the application.

7. Once you have finished working with the application, open the "Cloudplayer", highlight the application you are finished with and select "Remove".

For questions or if you encounter difficulties, please reach out to the helpdesk at 936-261-2525.