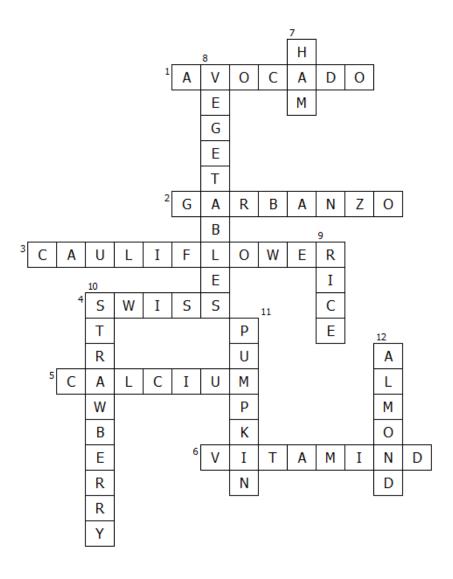

#### Across:

- 1. In the United States, the \_\_\_\_\_\_ is mainly grown in California and Florida. They might be eaten sliced, diced or mashed, like in guacamole.
- 2. This light colored, round bean is a main ingredient in hummus. Some people also know these beans as chickpeas.
- 3. When eaten raw, \_\_\_\_\_ is a crunchy white vegetable. It also looks similar to broccoli.
- 4. \_\_\_\_\_ cheese is pale-yellow in color and a popular addition to sandwiches. It's also well-known for its large and small holes.
- 5. This mineral is essential for healthy bones and teeth. It's found in dairy products, some leafy green vegetables and fish with soft bones.
- 6. Sometimes known as the sunshine vitamin, \_\_\_\_\_ is found in fortified milk and soy beverages and some types of fatty fish.

#### Down:

- 7. Turkey and \_\_\_\_\_ are both popular choices for lunch meats and holiday dinners.
- 8. MyPlate recommends filling half our plates with fruits and
- 9. This grain plays an important part in many eating styles all over the world. It may be brown or white, and is often grown in marshy areas.
- 10. This juicy red berry has small black seeds on the outside and a leafy green crown. They can be eaten plain or added to a variety of foods, such as cereal, waffles, smoothies and yogurt.
- 11. Many people like to carve this orange squash at Halloween. It can also be eaten in a variety of ways but is known for being baked into pies or made into soups.
- 12. This nut grows in a tear-drop shape but you may find it chopped, sliced or ground into a butter similar to peanut butter.