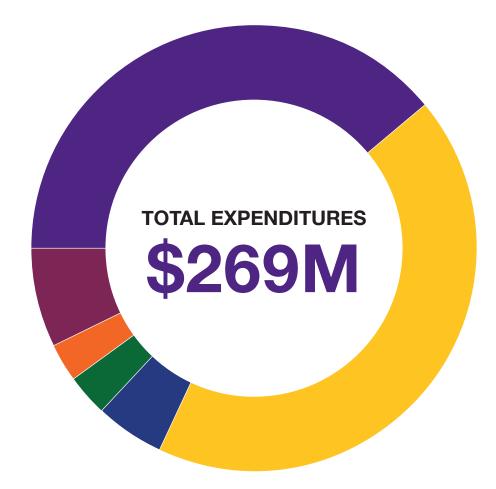

## PRAIRIE VIEW A&M UNIVERSITY BUDGET CATEGORIES OF EXPENDITURES, FY 2019

| 43% | Wages, Salaries & Benefits<br>\$115,192,505     | 5% | <b>Debt Service</b><br>\$14,006,421              |
|-----|-------------------------------------------------|----|--------------------------------------------------|
| 39% | Operating Expenses & Equipment<br>\$105,528,411 | 3% | Capital Outlay - Non Construction<br>\$7,193,475 |
| 7%  | <b>Net Student Aid</b><br>\$18,472,743          | 3% | Other Expenditures<br>\$8,576,064                |

## TOTAL EXPENDITURES \$268,969,619

Source: Comptroller's Office, PVAMU