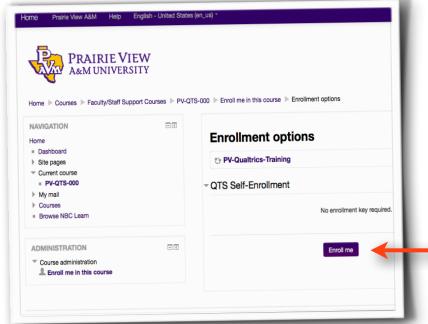

# Now that your in....

Once you are in the ecourses module you will see "PV Qualtrics Training", **do not** click on this. Click on the "Enroll Me" button located at the bottom of the screen.