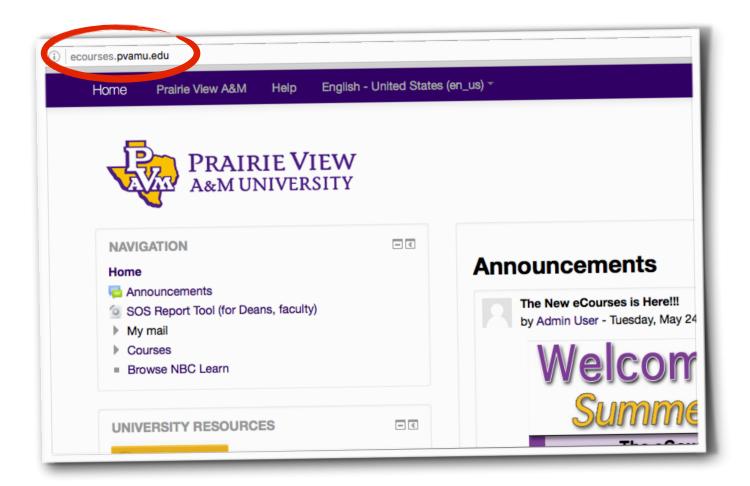

# Academic Technology:

Qualtrics Access



# **Accessing Qualtrics**

Qualtrics is the university tool used for survey and other automated services. Qualtrics is also the tool used within Academic Affairs for our automated document process system



### Website

To gain to Qualtrics training, visit "ecourses.pvamu.edu".

## Choose your resource

Once you are on the ecourses home page, select the resource you are interested in under the section named "University Resources". You will choose "Qualtrics" as your resource of interest.



# **Credentials**

In order to access ecourses you will need a valid username and password set administered by Prairie View A&M.





# Now that your in....

Once you are in the ecourses module you will see "PV Qualtrics Training", **do not** click on this. Click on the "Enroll Me" button located at the bottom of the screen.

### Take the courses!

To receive access to Qualtrics you must complete modules 1 through 3; modules and "topics" are one in the same.



### **Email Academic Affairs**

Once you ha