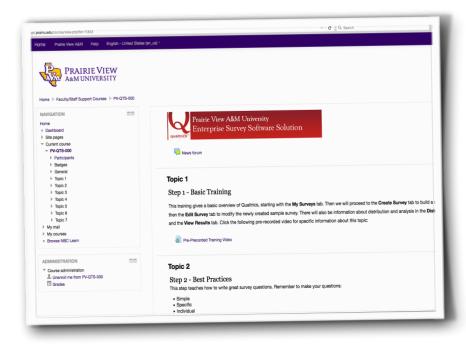

# Now that your in....

Once you are in the ecourses module you will see "PV Qualtrics Training", **do not** click on this. Click on the "Enroll Me" button located at the bottom of the screen.

### Take the courses!

To receive access to Qualtrics you must complete modules 1 through 3; modules and "topics" are one in the same.