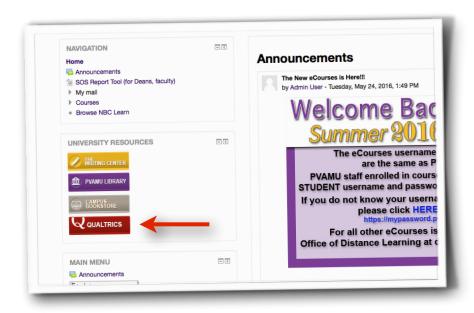

## Choose your resource

Once you are on the ecourses home page, select the resource you are interested in under the section named "University Resources". You will choose "Qualtrics" as your resource of interest.