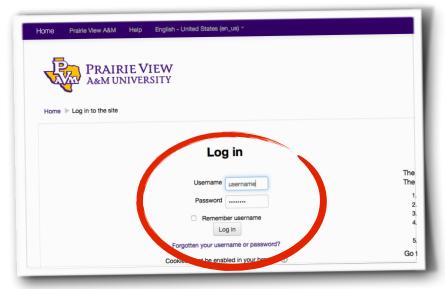

# **Credentials**

In order to access ecourses you will need a valid username and password set administered by Prairie View A&M.