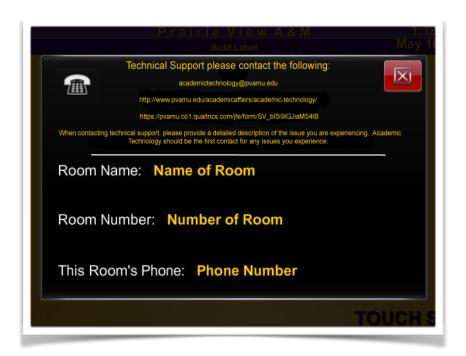

# **Technical Support**

Should you have issues with the A\V system please submit a service request at the either of the following:

academictechnology@pvamu.edu

http://www.pvamu.edu/academicaffairs/academic-technology/

 $\mathbf{OR}$ 

https://pvamu.col.qualtrics.com/jfe/form/SV\_bI5I9IGJiaM54IB

OR

Call extension 2525.

In any case please include the the above information. Academic Technology should be the first contact for any issues you experience.